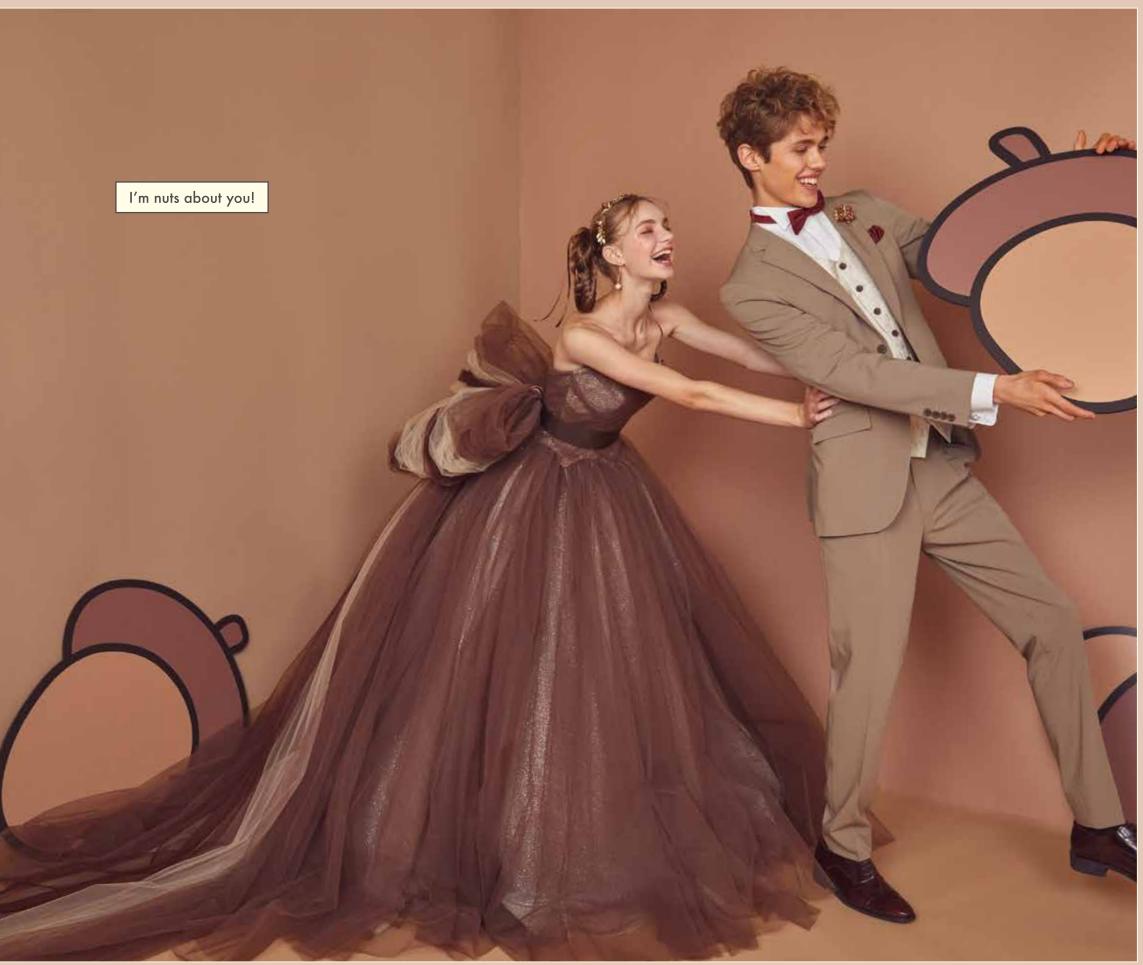

accessories. ブローチ

「チップとデール」をインスパイアしたブラウンチュールの可愛らしいボリュームドレス。 バックスタイルの大きなリボンで背中の縞模様を表現。

胸元にはさりげなくどんぐりモチーフが入ったブローチを。

ウエスト接ぎも山型にデザインして「チップとデール」のモコモコ感を演出。

※リボントレーンは取り外し可能です。
※セットのアクセサリー以外はイメージとなります。

© Disney 69