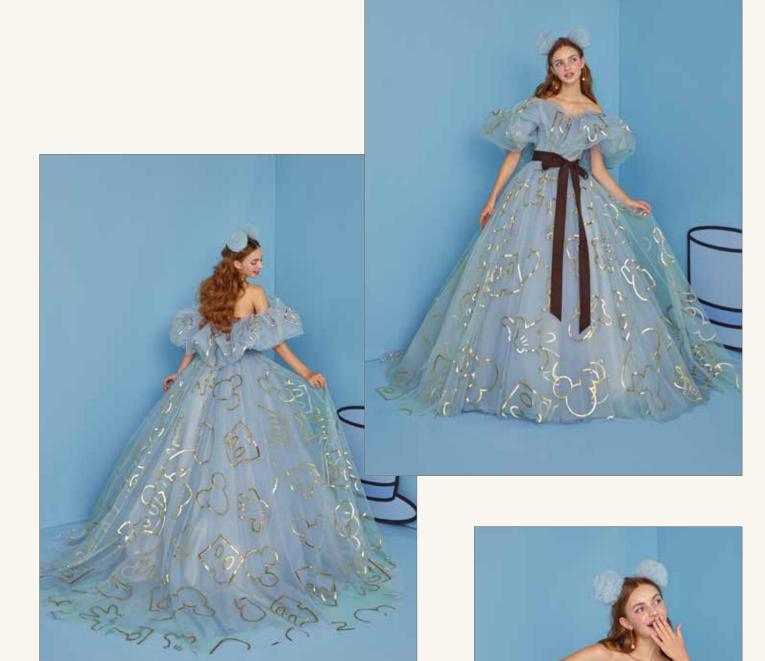

#### DUMBO

WEDDING DRESS COLLECTION

MICKEY MOUSE

キャラクターのアイコンを箔プリントで表現した大人かわいいアイコニックドレス。 胸元のバルーンショルダーや、全体的にくすませたトーンカラーで、 トレンドをおさえつつ着やすさも重視。ウエストのブラウンリボンもおしゃれポイントに。

※バルーンショルダーは取り外し可能です。

※アクセサリーは全てイメージとなります。

DWS 0117

MICKEY MOUSE

DWS 0118 GRAY

7T / 9T / 11T (全サイズ 1 サイズフリー対応)

material. グリッターチュール/チュール

「ミッキーマウス」の三つ丸マークをさりげなくグリッターの柄にしのばせたキラキラドレス。 チュールフリルのショルダーは「ミッキーマウス」の耳をイメージ。 おしゃれで可愛く、遊び心をくすぐる一着です。

※袖は取り外し可能です。 ※アクセサリーは全てイメージとなります。 dress. DWS 0119