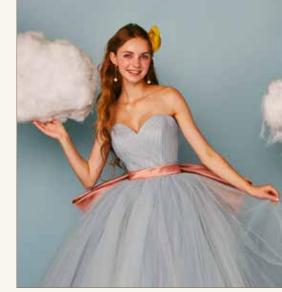

olor. BLUE

e. 7T / 9T (全サイズ 1 サイズフリー対応)

material. プリーツチュール /

グリッターチュール/ミカド

大きな V 字のショルダーフリルや、バックスタイルのピンクビッグリボンの組み合わせで、

「ダンボ」の大きな耳をイメージしたビッグラインドレス。

少しくすませたブルーチュールの奥にはキラキラ輝くグリッターチュールを忍ばせ華やかに。

※ショルダーフリル、リボントレーンは取り外し可能です。 ※アクセサリーは全てイメージとなります。