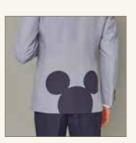

MICKEY MOUSE

DWS 0118 GRAY

7T / 9T / 11T (全サイズ 1 サイズフリー対応)

material. グリッターチュール/チュール

「ミッキーマウス」の三つ丸マークをさりげなくグリッターの柄にしのばせたキラキラドレス。 チュールフリルのショルダーは「ミッキーマウス」の耳をイメージ。 おしゃれで可愛く、遊び心をくすぐる一着です。

※袖は取り外し可能です。 ※アクセサリーは全てイメージとなります。 dress. DWS 0119