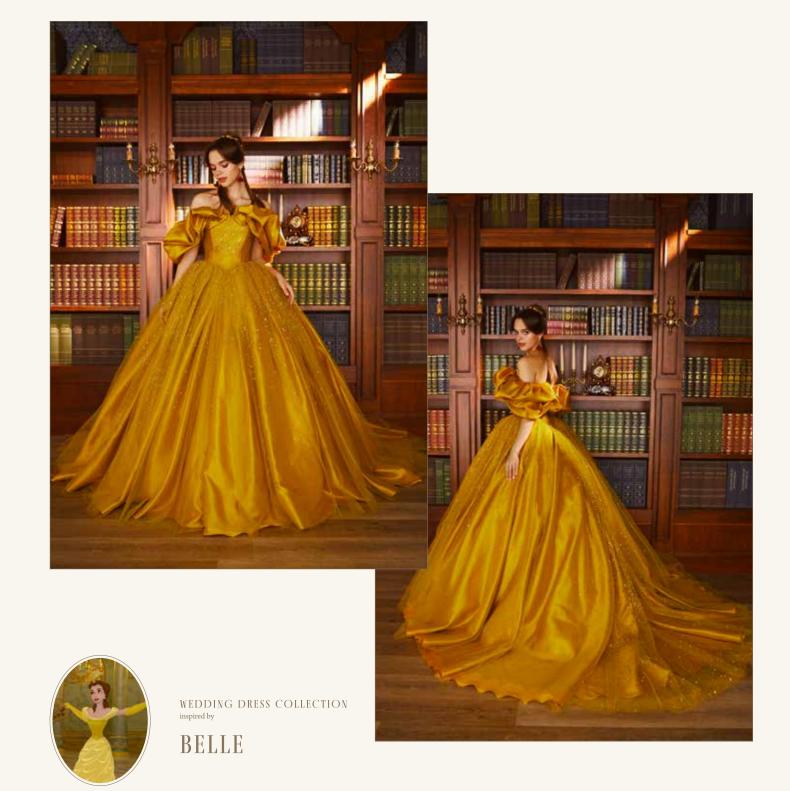

material. ミカド/グリッターチュール

上品なイエローカラーで「ベル」をインスパイアしたドレス。 「ベル」ドレスの象徴的なオフショルダーデザインを現代風にアレンジ。 ダンスシーンの煌めきをキラキラのグリッターチュールで表現。 ※アクセサリーは全てイメージとなります。

© Disney

dress. DWS 0128

BLUE GREEN

7T / 9T / 11T (全サイズ 1 サイズフリー対応)