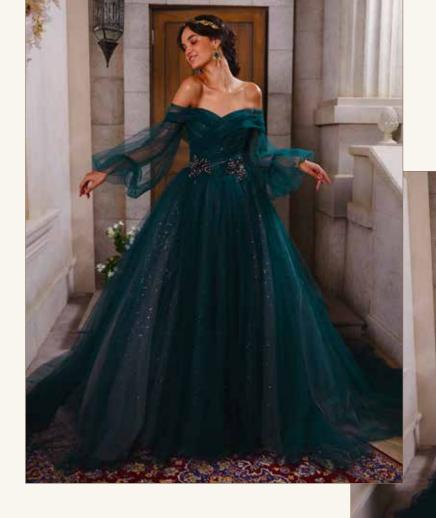

In a kingdom beneath the waves,
Ariel dreamed of dancing on the shore and finding romance on land.
As brave as she was beautiful,
the little mermaid dared everything to be with her true love.

dress. DWS 0123

olor. BLUE

e. 7T / 9T (全サイズ 1 サイズフリー対応)

material. プリーツチュール /

グリッターチュール/ミカド

大きな V 字のショルダーフリルや、バックスタイルのピンクビッグリボンの組み合わせで、

「ダンボ」の大きな耳をイメージしたビッグラインドレス。

少しくすませたブルーチュールの奥にはキラキラ輝くグリッターチュールを忍ばせ華やかに。

※ショルダーフリル、リボントレーンは取り外し可能です。 ※アクセサリーは全てイメージとなります。