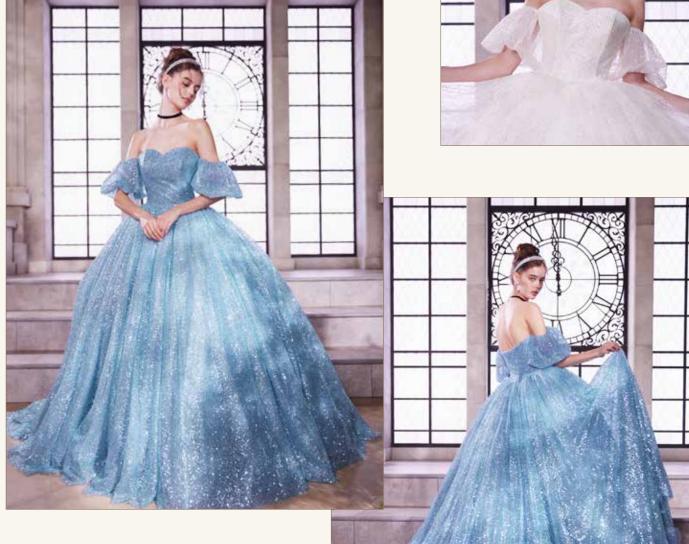

olor. BLUE

e. 7T / 9T (全サイズ 1 サイズフリー対応)

material. プリーツチュール /

グリッターチュール/ミカド

大きな V 字のショルダーフリルや、バックスタイルのピンクビッグリボンの組み合わせで、

「ダンボ」の大きな耳をイメージしたビッグラインドレス。

少しくすませたブルーチュールの奥にはキラキラ輝くグリッターチュールを忍ばせ華やかに。

※ショルダーフリル、リボントレーンは取り外し可能です。 ※アクセサリーは全てイメージとなります。