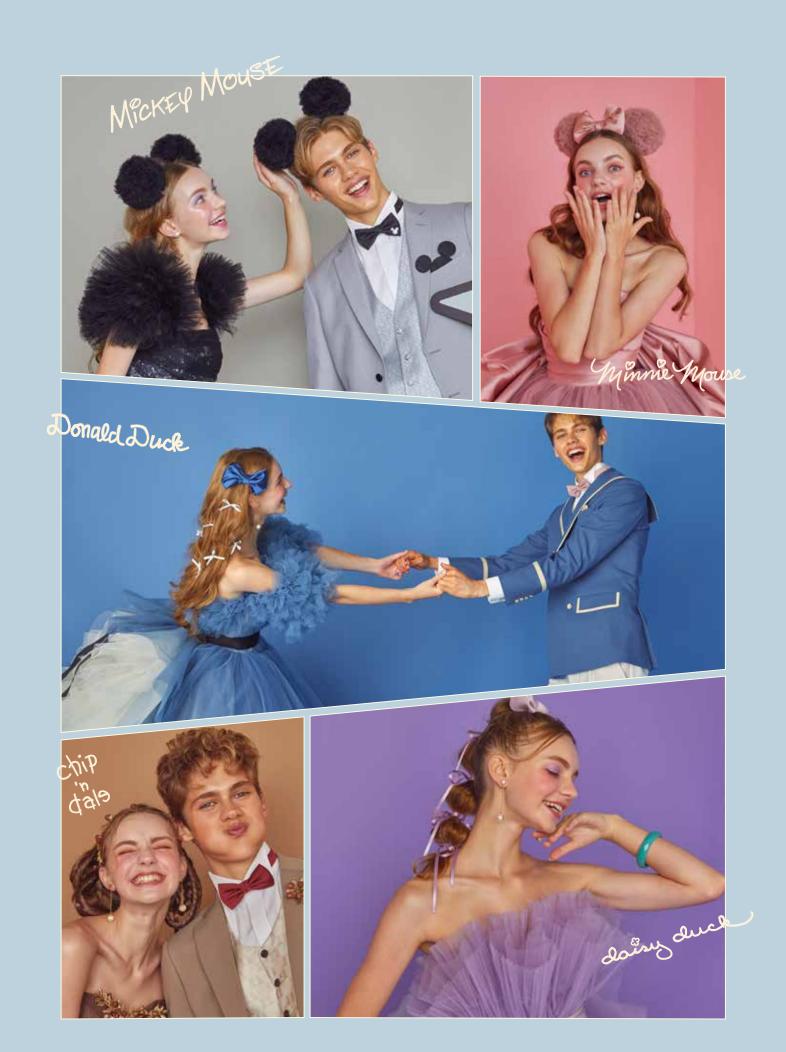

#### DUMBO

WEDDING DRESS COLLECTION

MICKEY MOUSE

キャラクターのアイコンを箔プリントで表現した大人かわいいアイコニックドレス。 胸元のバルーンショルダーや、全体的にくすませたトーンカラーで、 トレンドをおさえつつ着やすさも重視。ウエストのブラウンリボンもおしゃれポイントに。

※バルーンショルダーは取り外し可能です。

※アクセサリーは全てイメージとなります。

DWS 0117

WEDDING DRESS COLLECTION

MINNIE MOUSE

DWS 0117

BLUE

7T / 9T / 11T (全サイズ 1 サイズフリー対応)

material. 箔プリントチュール

62

WEDDING DRESS COLLECTION

MICKEY MOUSE

DWS 0118 GRAY

7T / 9T / 11T (全サイズ 1 サイズフリー対応)

material. グリッターチュール/チュール

「ミッキーマウス」の三つ丸マークをさりげなくグリッターの柄にしのばせたキラキラドレス。 チュールフリルのショルダーは「ミッキーマウス」の耳をイメージ。 おしゃれで可愛く、遊び心をくすぐる一着です。

※袖は取り外し可能です。 ※アクセサリーは全てイメージとなります。 dress. DWS 0119

PINK

7T / 9T / 11T

(全サイズ 1 サイズフリー対応)

material. ミカド/スパンコールチュール/

チュール

「ミニーマウス」をインスパイアした大きなリボンがポイントのビッグラインドレス。 リボンは腕を通したり外したり、お好みで着こなしを楽しんでいただけます。 全体をくすんだピンクにして大人っぽさも演出。

スカートの奥に忍ばせているスパンコールチュールもさりげなくドレスをキラキラと輝かせます。 ※アクセサリーは全てイメージとなります。

WEDDING DRESS COLLECTION

MINNIE MOUSE

olor. DWS 0120

size. 7T / 9T / 11T 〈全サイズ 1 サイズフリー対応〉

material. チュール / グリッターチュール

「ドナルドダック」をイメージしたふわふわなデコルテと、バックスタイルのたっぷりのフリルは羽を表現。 フリルのパーツはそれぞれ取り外し可能で、お好みのアレンジをお楽しみいただけます。 ウエストの黒のグログランリボンは「ドナルドダック」の帽子のリボンポイントをドレスにそのまま取り入れました。 ※袖、ケーブ、トレーンは取り外し可能です。 ※アクセサリーは全てイメージとなります。 dress. DWS 0121

お好みに合わせてアレンジをお楽しみいただけます。

※トレーンは取り外し可能です。

※アクセサリーは全てイメージとなります。

WEDDING DRESS COLLECTION

DAISY DUCK

DWS 0122 BROWN

7T / 9T / 11T (全サイズ 1 サイズフリー対応)

material. チュール / グリッターチュール

accessories. ブローチ

「チップとデール」をインスパイアしたブラウンチュールの可愛らしいボリュームドレス。 バックスタイルの大きなリボンで背中の縞模様を表現。

胸元にはさりげなくどんぐりモチーフが入ったブローチを。

ウエスト接ぎも山型にデザインして「チップとデール」のモコモコ感を演出。

※リボントレーンは取り外し可能です。
※セットのアクセサリー以外はイメージとなります。

© Disney 69