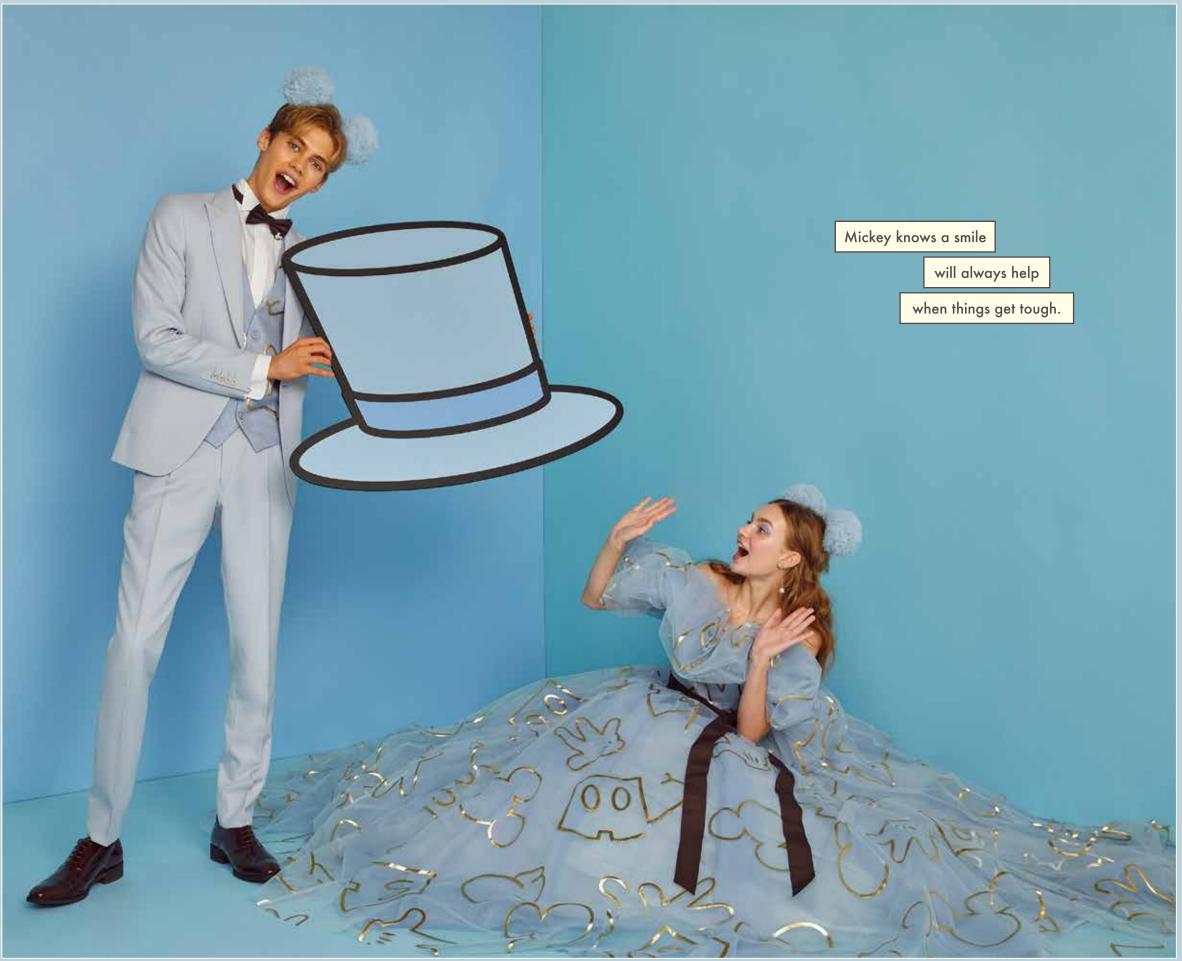

#### DUMBO

WEDDING DRESS COLLECTION

MICKEY MOUSE

キャラクターのアイコンを箔プリントで表現した大人かわいいアイコニックドレス。 胸元のバルーンショルダーや、全体的にくすませたトーンカラーで、 トレンドをおさえつつ着やすさも重視。ウエストのブラウンリボンもおしゃれポイントに。

※バルーンショルダーは取り外し可能です。

※アクセサリーは全てイメージとなります。

DWS 0117

MICKEY MOUSE

DWS 0118 GRAY

7T / 9T / 11T (全サイズ 1 サイズフリー対応)

material. グリッターチュール/チュール

「ミッキーマウス」の三つ丸マークをさりげなくグリッターの柄にしのばせたキラキラドレス。 チュールフリルのショルダーは「ミッキーマウス」の耳をイメージ。 おしゃれで可愛く、遊び心をくすぐる一着です。

※袖は取り外し可能です。 ※アクセサリーは全てイメージとなります。 dress. DWS 0119