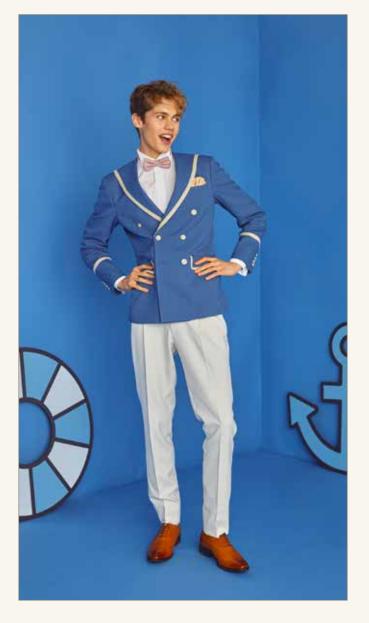

dress. DWS 2053 color. BLUE

size. Y  $\sim$  AB  $\not$  (S  $\sim$  LL)

Jacket ストレッチサージ Pants ストレッチサージ

accessories. タイ・チーフ

「ドナルドダック」を象徴するディテールでもあるセーラーカラーを取り入れ、全体的にくすみ感のあるブルー×ライトベージュのジャケ&スラコーデでまとめたダブルブレスト、6 ツ釦×2 ツ掛けスタイルのタキシード。

衿まわりや袖口のトリミングでマリンイメージを強調、よりキャラクターをインス パイアしたテイストに仕上げています。

CHIP'N DALE

dress. DWS 2054 color. BROWN

size. リース取扱なし

material. Jacket 2WAY ストレッチギャバ Vest チップとデール柄ジャカード Pants 2WAY ストレッチギャバ

accessories. タイ・チーフ・ブローチ