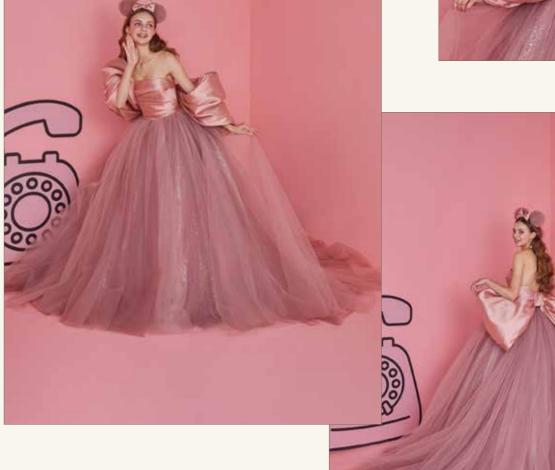

WEDDING DRESS COLLECTION

MINNIE MOUSE

DWS 0117

BLUE

7T / 9T / 11T (全サイズ 1 サイズフリー対応)

material. 箔プリントチュール

62

WEDDING DRESS COLLECTION

PINK

7T / 9T / 11T

(全サイズ 1 サイズフリー対応)

material. ミカド/スパンコールチュール/

チュール

「ミニーマウス」をインスパイアした大きなリボンがポイントのビッグラインドレス。 リボンは腕を通したり外したり、お好みで着こなしを楽しんでいただけます。 全体をくすんだピンクにして大人っぽさも演出。

スカートの奥に忍ばせているスパンコールチュールもさりげなくドレスをキラキラと輝かせます。 ※アクセサリーは全てイメージとなります。