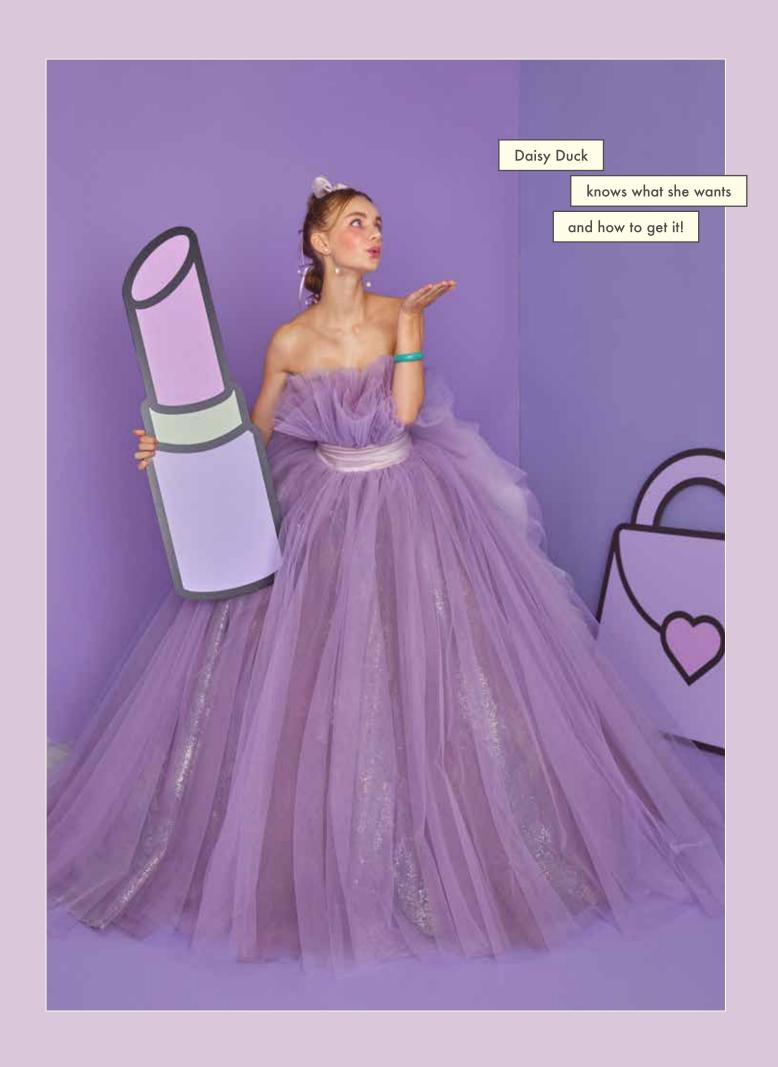

# DAISY DUCK

Daisy Duck is the feisty,
flirtatious sweetheart of Donald Duck and best friend of Minnie Mouse
Daisy is both sassy and sophisticated.
While she can be strong-willed and temperamental,
Daisy is also very loyal and a romantic at heart.

color. PURPLE

size. 7T / 9T (全サイズ 1 サイズフリー対応)

material. プリーツチュール /

グリッターチュール / チュール

たっぷりのチュールフリルに少し大人っぽさを感じるくすみパープル、 奥からさりげなく輝くグリッターチュールのキラキラ感でおしゃれが大好きな 「デイジーダック」を大人可愛く表現したドレス。

ふりふりとしたお尻をイメージしたオフホワイトのフリルは取り外し可能で、

お好みに合わせてアレンジをお楽しみいただけます。

※トレーンは取り外し可能です。

※アクセサリーは全てイメージとなります。

WEDDING DRESS COLLECTION

DAISY DUCK

DWS 0122 BROWN

7T / 9T / 11T (全サイズ 1 サイズフリー対応)

material. チュール / グリッターチュール