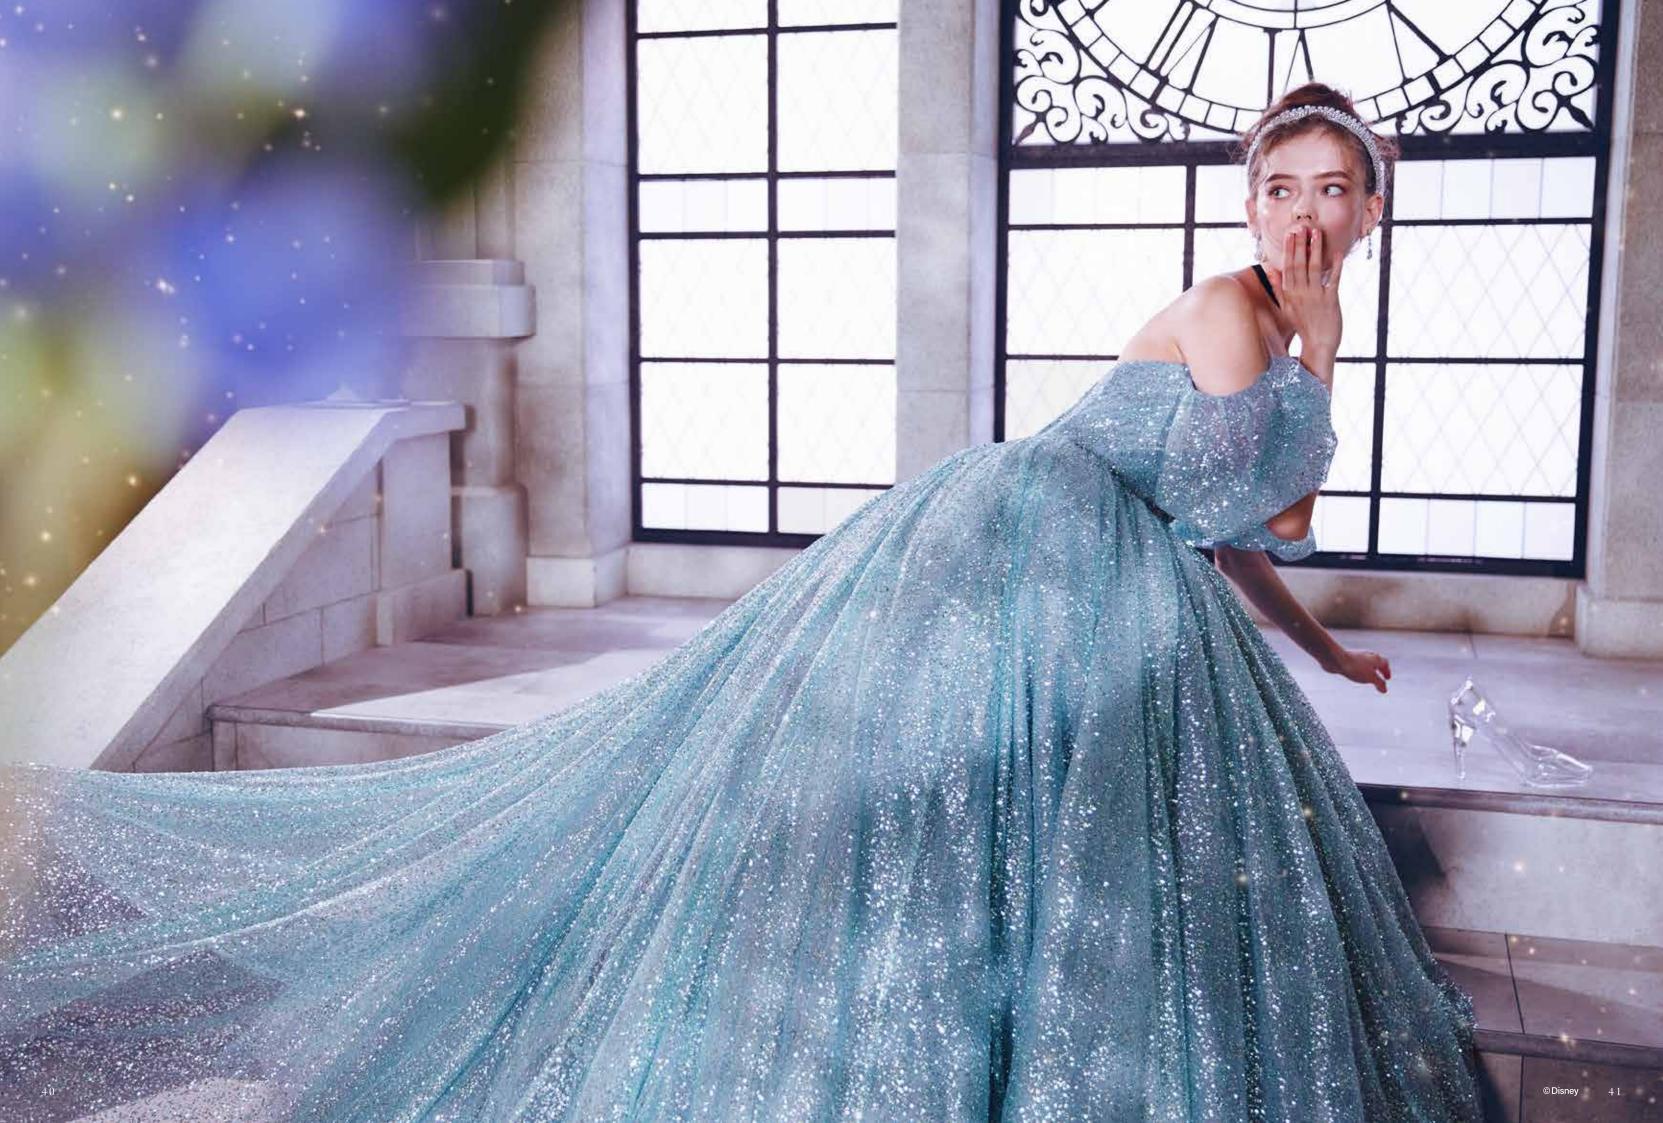

In a swirl of magic,
Cinderella was dressed in a shimmering gown and crystal slippers.
All eyes were on Cinderella as she entered the royal ballroom.
Cinderella shimmered like starlight as she danced with the Prince.
And in a starlit garden, her dreams came true.

ウエストにはネイビーのベルベットリボンを組み合わせ、「白雪姫」を上品に演出。

※袖は取り外し可能です。

※アクセサリーは全てイメージとなります。

dress. DWS 0125

color. BLUE / OFF WHITE

size. ST / 7T / 9T / 11T / 13T / 15T (全サイズ 1 サイズフリー対応)

material. スパンコールグリッターチュール

光輝くスパンコールグリッターチュールをドレス全面にあしらい、

「シンデレラ」の魔法にかけられる煌めきを表現。

このキラキラ感を最大限に活かすよう、 ドレスのデザインはあえてシンプルなボリュームのあるパフスリーブドレスに。

※袖は取り外し可能です。

※アクセサリーは全てイメージとなります。

WEDDING DRESS COLLECTION

#### CINDERELLA

DWS 0126

BLUE GREEN 7T / 9T / 11T (全サイズ 1 サイズフリー対応)

material. チュール / グリッターチュール

accessories. ブローチ

海の中をイメージしたブルーグリーンの美しいグラデーションと、グリッターのキラキラ感、 波のゆらめきをバックスタイルのラッフルフリルで表現した魅力的なドレス。

「アリエル」をより感じるようにさまざまな手法のデザインフリルを組み合わせ、