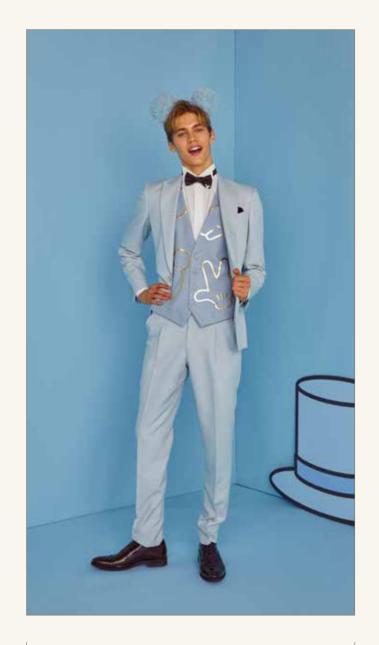

### inspired by MICKEY

dress. DWS 2052 color. GRAY

ze.  $Y \sim AB$ 体  $(S \sim LL)$ 

naterial. Jacket ストレッチリノン

Vest ミッキーモチーフジャカード Pants ストレッチサージ

accessories. タイ・ポケットワッペン

ミディアム〜ライトトーンのマットなトップグレー素材を使用したジャケットに背面裾から半分覗いているような配置でミツマルの大きなプリントをあしらった、シングル×2ツ釦、ノッチドラベルのジャケ&スラ異素材コーデのタキシード。ベストにはミツマルモチーフの連続柄ジャカードを使用、胸ボケットにはポケットチーフ代わりにミツマルのワッペンで随所に「ミッキー」要素を鏤めました。