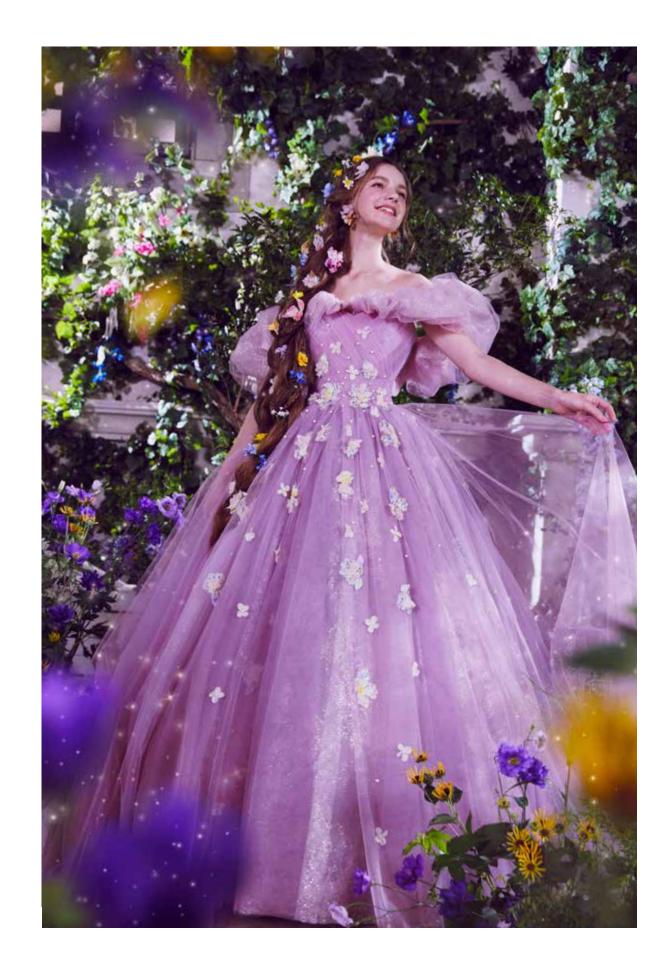

# Tangled

Daring to leave her tower, Rapunzel journeyed to see the floating lights.

With Flynn Rider by her side, she discovered her heart's desire.

For no tower walls could stop her from discovering the truth about herself.

WEDDING DRESS COLLECTION

RAPUNZEL

DWS 0129

PURPLE

5T / 7T / 9T / 11T / 13T / 15T (全サイズ 1 サイズフリー対応)

material. フラワーモチーフ /

グリッターチュール / チュール

「ラプンツェル」からインスパイアしたフラワーモチーフを散りばめた可愛らしいパープルドレスです。 特徴的なパフスリーブもボリュームタックで現代風にアレンジ。

くすみカラーのパープルに、パステルカラーのフラワーで大人っぽさを感じるプリンセスドレスに。

※袖は取り外し可能です。

※アクセサリーは全てイメージとなります。

© Disney

TUXEDO COLLECTION