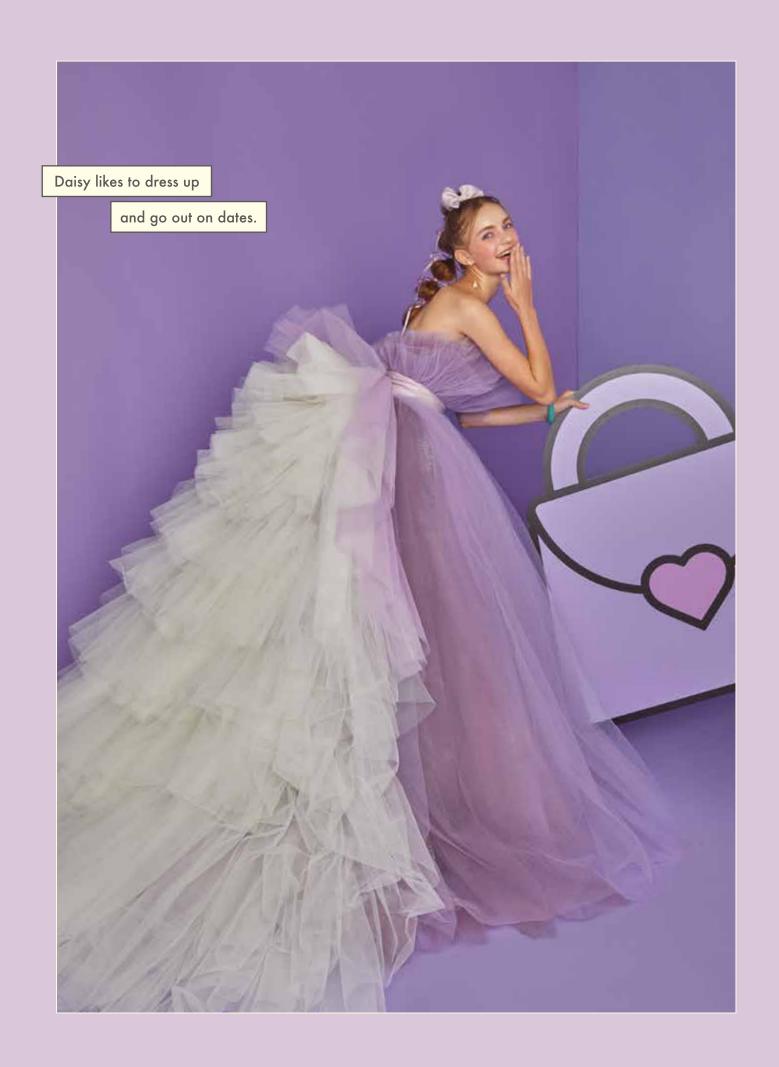

# DAISY DUCK

Daisy Duck is the feisty,
flirtatious sweetheart of Donald Duck and best friend of Minnie Mouse
Daisy is both sassy and sophisticated.
While she can be strong-willed and temperamental,
Daisy is also very loyal and a romantic at heart.