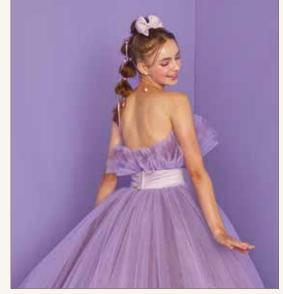

color. PURPLE

size. 7T / 9T (全サイズ 1 サイズフリー対応)

material. プリーツチュール /

グリッターチュール / チュール

たっぷりのチュールフリルに少し大人っぽさを感じるくすみパープル、 奥からさりげなく輝くグリッターチュールのキラキラ感でおしゃれが大好きな 「デイジーダック」を大人可愛く表現したドレス。

ふりふりとしたお尻をイメージしたオフホワイトのフリルは取り外し可能で、

お好みに合わせてアレンジをお楽しみいただけます。

※トレーンは取り外し可能です。

※アクセサリーは全てイメージとなります。

WEDDING DRESS COLLECTION

DAISY DUCK

DWS 0122 BROWN

7T / 9T / 11T (全サイズ 1 サイズフリー対応)

material. チュール / グリッターチュール