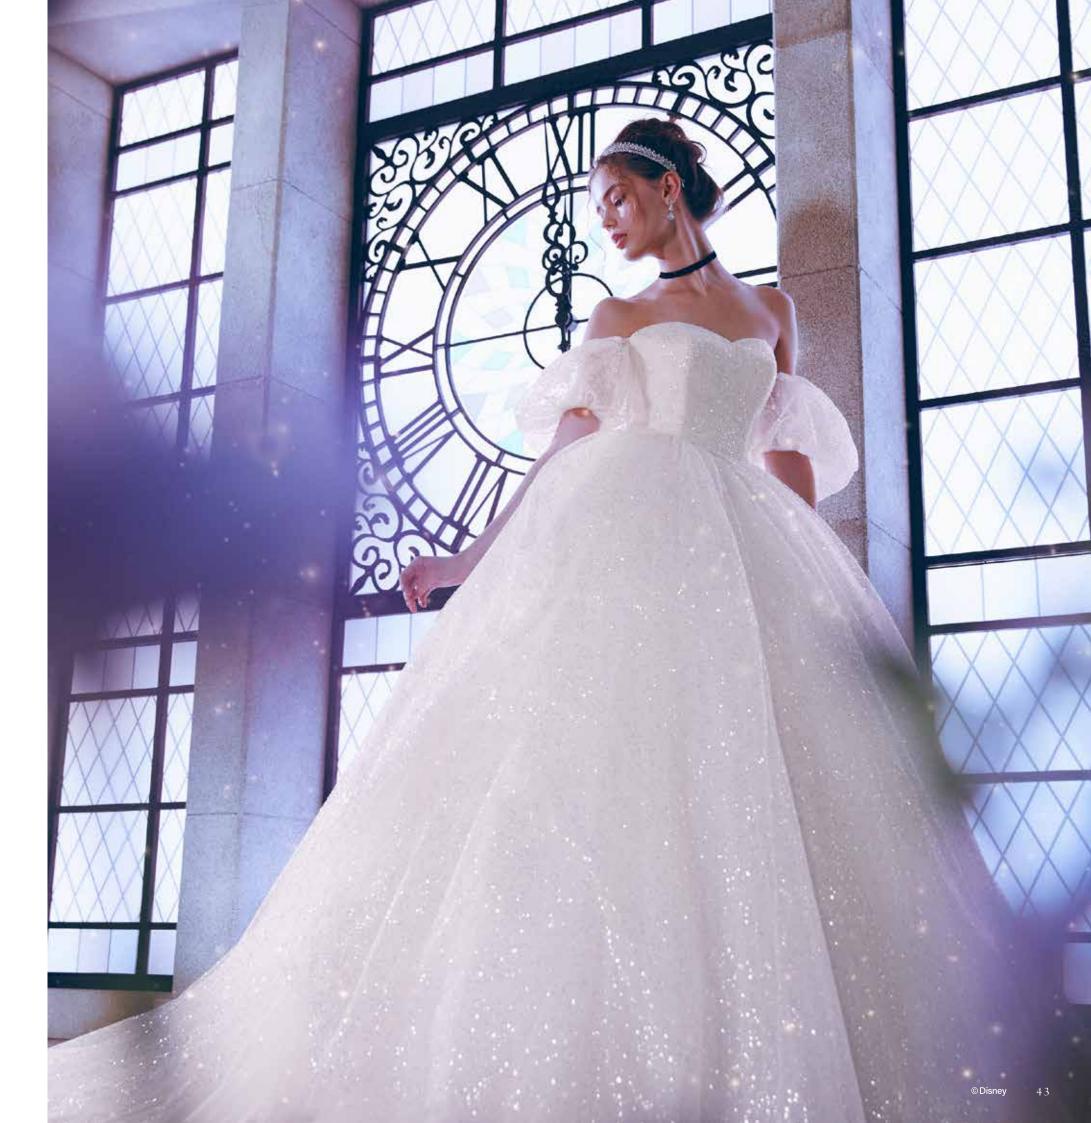

In a swirl of magic,
Cinderella was dressed in a shimmering gown and crystal slippers.
All eyes were on Cinderella as she entered the royal ballroom.
Cinderella shimmered like starlight as she danced with the Prince.
And in a starlit garden, her dreams came true.

ウエストにはネイビーのベルベットリボンを組み合わせ、「白雪姫」を上品に演出。

※袖は取り外し可能です。

※アクセサリーは全てイメージとなります。

dress. DWS 0125

color. BLUE / OFF WHITE

size. ST / 7T / 9T / 11T / 13T / 15T (全サイズ 1 サイズフリー対応)

material. スパンコールグリッターチュール

光輝くスパンコールグリッターチュールをドレス全面にあしらい、

「シンデレラ」の魔法にかけられる煌めきを表現。

このキラキラ感を最大限に活かすよう、 ドレスのデザインはあえてシンプルなボリュームのあるパフスリーブドレスに。

※袖は取り外し可能です。

※アクセサリーは全てイメージとなります。

WEDDING DRESS COLLECTION