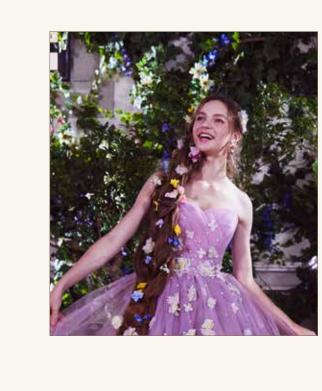

# Tangled

Daring to leave her tower, Rapunzel journeyed to see the floating lights.

With Flynn Rider by her side, she discovered her heart's desire.

For no tower walls could stop her from discovering the truth about herself.

WEDDING DRESS COLLECTION

RAPUNZEL

DWS 0129

PURPLE

5T / 7T / 9T / 11T / 13T / 15T (全サイズ 1 サイズフリー対応)

material. フラワーモチーフ /

グリッターチュール / チュール

「ラプンツェル」からインスパイアしたフラワーモチーフを散りばめた可愛らしいパープルドレスです。 特徴的なパフスリーブもボリュームタックで現代風にアレンジ。

くすみカラーのパープルに、パステルカラーのフラワーで大人っぽさを感じるプリンセスドレスに。

※袖は取り外し可能です。

※アクセサリーは全てイメージとなります。

© Disney

TUXEDO COLLECTION