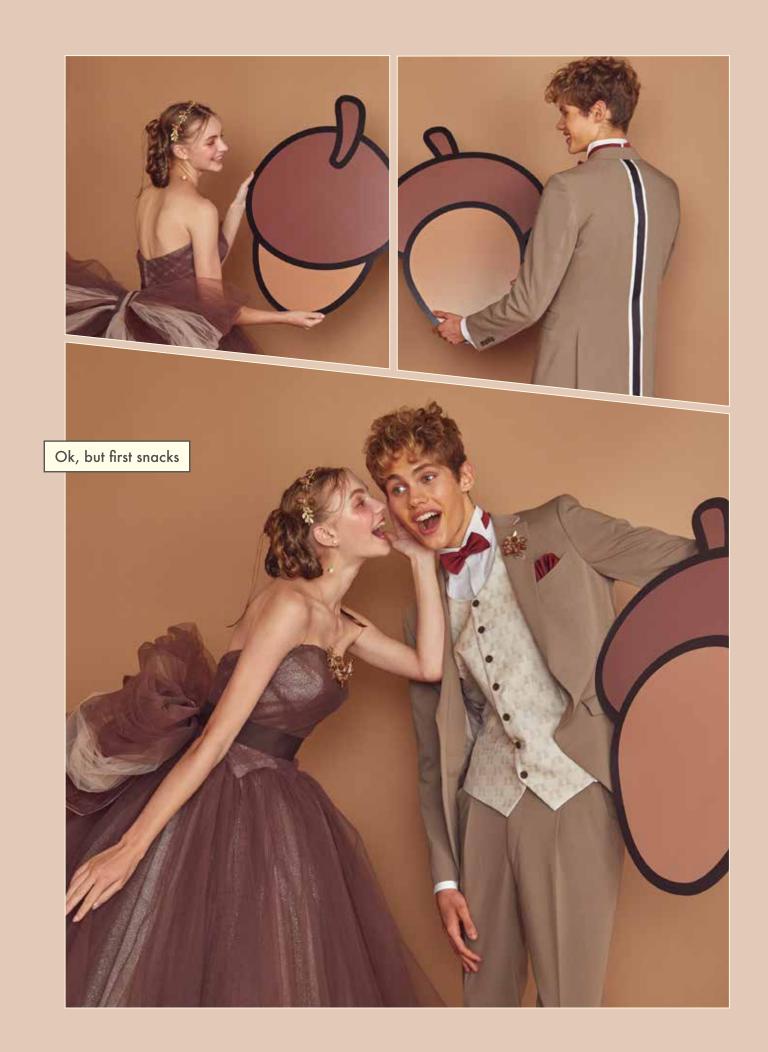

## CHPNDALE

Chip'n Dale are mischievous, energetic, clever, and playful chipmunks.

Together, they have a large appetite for nuts and a propensity for causing problems

Whether solving crimes, embarking on grand adventures, or exasperating Donald,

Chip'n Dale stick together and always have loads of laughs.

2 2 © Disney 2

∠4 ⊌Distey ∠3

accessories. ブローチ

「チップとデール」をインスパイアしたブラウンチュールの可愛らしいボリュームドレス。 バックスタイルの大きなリボンで背中の縞模様を表現。

胸元にはさりげなくどんぐりモチーフが入ったブローチを。

ウエスト接ぎも山型にデザインして「チップとデール」のモコモコ感を演出。

※リボントレーンは取り外し可能です。
※セットのアクセサリー以外はイメージとなります。

© Disney 69