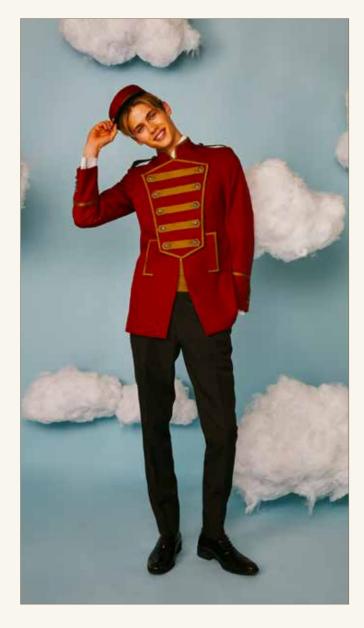

#### TUXEDO COLLECTION

dress. DWS 2055 color. RED

size. リース取扱なし

material. Jacket ポリエステルツイル Pants ストレッチツイル

accessories. ハット・カマーバンド・タイ・チーフ

『ダンボ』に登場する「ネズミのティモシー」のスタイリングイメージをインスパイアした、レッドベースにゴールドのトリミングを効かせたスタンドカラーのタキシード。 共生地の胸当てやゴールドのエポーレット&胸前のベルト、ブラウンのボトムなどよりキャラクターを彷彿とさせるディテールでまとめています。