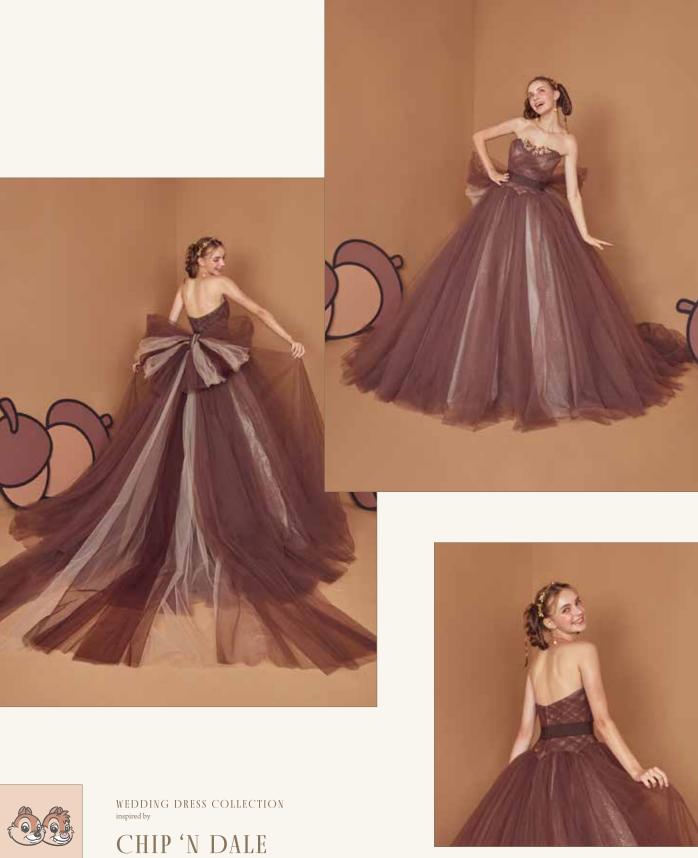

## CHPNDALE

Chip'n Dale are mischievous, energetic, clever, and playful chipmunks.

Together, they have a large appetite for nuts and a propensity for causing problems

Whether solving crimes, embarking on grand adventures, or exasperating Donald,

Chip'n Dale stick together and always have loads of laughs.

2 2 © Disney 2

∠4 ⊌Distey ∠3

accessories. ブローチ

「チップとデール」をインスパイアしたブラウンチュールの可愛らしいボリュームドレス。 バックスタイルの大きなリボンで背中の縞模様を表現。

胸元にはさりげなくどんぐりモチーフが入ったブローチを。

ウエスト接ぎも山型にデザインして「チップとデール」のモコモコ感を演出。

※リボントレーンは取り外し可能です。
※セットのアクセサリー以外はイメージとなります。

© Disney 69