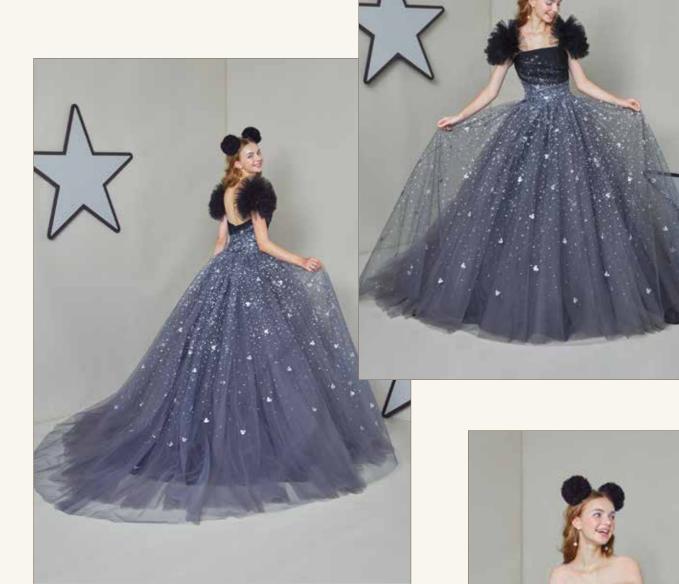

WEDDING DRESS COLLECTION

MINNIE MOUSE

olor. DWS 0120

size. 7T / 9T / 11T 〈全サイズ 1 サイズフリー対応〉

material. チュール / グリッターチュール

「ドナルドダック」をイメージしたふわふわなデコルテと、バックスタイルのたっぷりのフリルは羽を表現。 フリルのパーツはそれぞれ取り外し可能で、お好みのアレンジをお楽しみいただけます。 ウエストの黒のグログランリボンは「ドナルドダック」の帽子のリボンポイントをドレスにそのまま取り入れました。 ※袖、ケーブ、トレーンは取り外し可能です。 ※アクセサリーは全てイメージとなります。 dress. DWS 0121