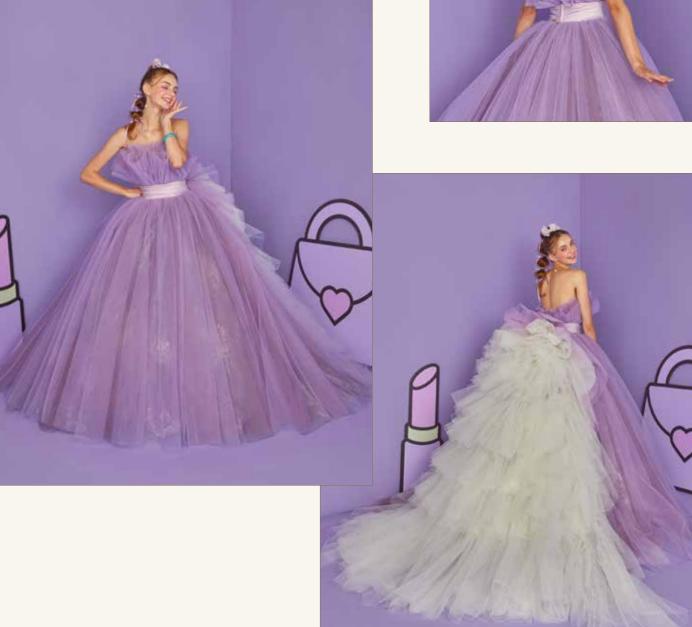

color. PURPLE

size. 7T / 9T (全サイズ 1 サイズフリー対応)

material. プリーツチュール /

グリッターチュール / チュール

たっぷりのチュールフリルに少し大人っぽさを感じるくすみパープル、 奥からさりげなく輝くグリッターチュールのキラキラ感でおしゃれが大好きな 「デイジーダック」を大人可愛く表現したドレス。

ふりふりとしたお尻をイメージしたオフホワイトのフリルは取り外し可能で、

お好みに合わせてアレンジをお楽しみいただけます。

※トレーンは取り外し可能です。

※アクセサリーは全てイメージとなります。

WEDDING DRESS COLLECTION

DAISY DUCK

DWS 0122 BROWN

7T / 9T / 11T (全サイズ 1 サイズフリー対応)

material. チュール / グリッターチュール