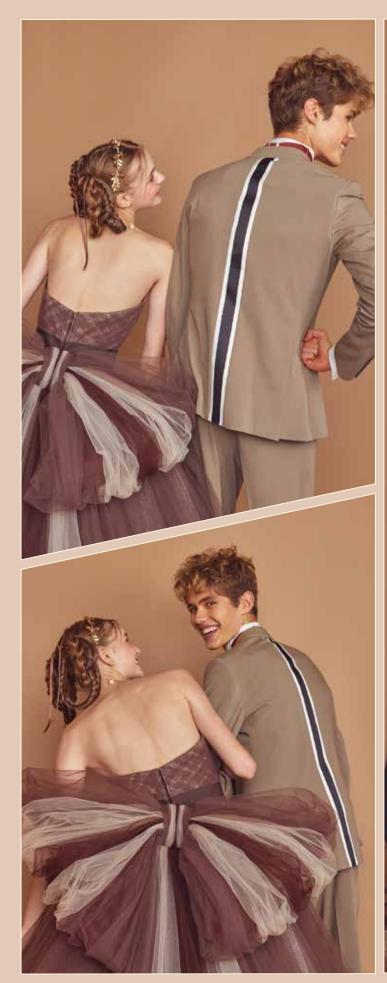

accessories. ブローチ

「チップとデール」をインスパイアしたブラウンチュールの可愛らしいボリュームドレス。 バックスタイルの大きなリボンで背中の縞模様を表現。

胸元にはさりげなくどんぐりモチーフが入ったブローチを。

ウエスト接ぎも山型にデザインして「チップとデール」のモコモコ感を演出。

※リボントレーンは取り外し可能です。
※セットのアクセサリー以外はイメージとなります。

© Disney 69