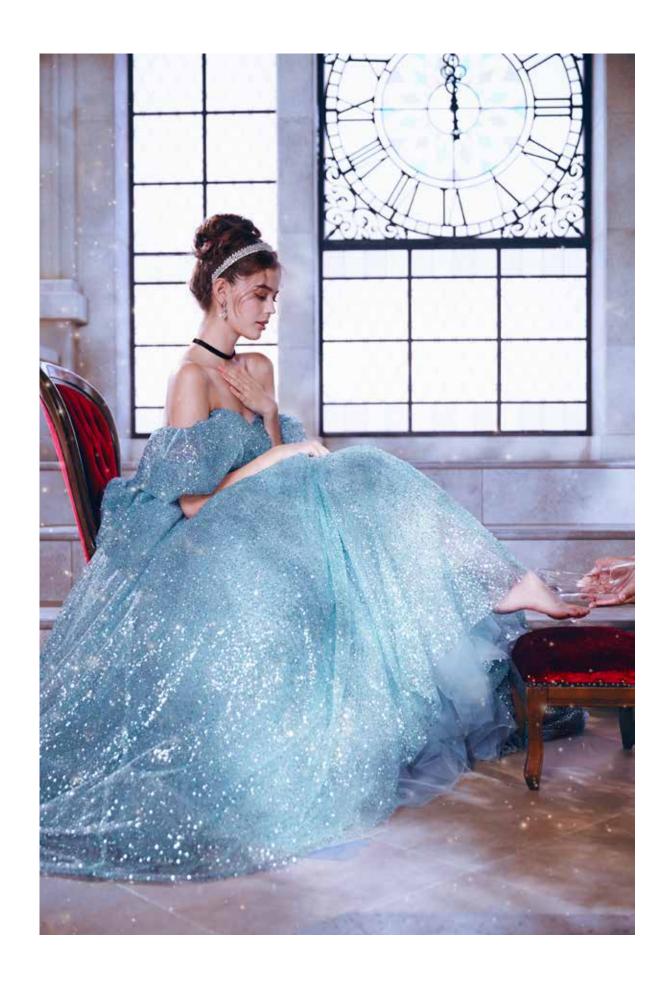

In a swirl of magic,
Cinderella was dressed in a shimmering gown and crystal slippers.
All eyes were on Cinderella as she entered the royal ballroom.
Cinderella shimmered like starlight as she danced with the Prince.
And in a starlit garden, her dreams came true.

ウエストにはネイビーのベルベットリボンを組み合わせ、「白雪姫」を上品に演出。

※袖は取り外し可能です。

※アクセサリーは全てイメージとなります。

dress. DWS 0125

color. BLUE / OFF WHITE

size. ST / 7T / 9T / 11T / 13T / 15T (全サイズ 1 サイズフリー対応)

material. スパンコールグリッターチュール

光輝くスパンコールグリッターチュールをドレス全面にあしらい、

「シンデレラ」の魔法にかけられる煌めきを表現。

このキラキラ感を最大限に活かすよう、 ドレスのデザインはあえてシンプルなボリュームのあるパフスリーブドレスに。

※袖は取り外し可能です。

※アクセサリーは全てイメージとなります。

WEDDING DRESS COLLECTION