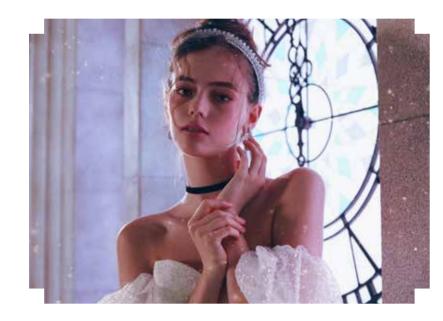

In a swirl of magic,
Cinderella was dressed in a shimmering gown and crystal slippers.
All eyes were on Cinderella as she entered the royal ballroom.
Cinderella shimmered like starlight as she danced with the Prince.
And in a starlit garden, her dreams came true.

ウエストにはネイビーのベルベットリボンを組み合わせ、「白雪姫」を上品に演出。

※袖は取り外し可能です。

※アクセサリーは全てイメージとなります。

dress. DWS 0125

color. BLUE / OFF WHITE

size. ST / 7T / 9T / 11T / 13T / 15T (全サイズ 1 サイズフリー対応)

material. スパンコールグリッターチュール

光輝くスパンコールグリッターチュールをドレス全面にあしらい、

「シンデレラ」の魔法にかけられる煌めきを表現。

このキラキラ感を最大限に活かすよう、 ドレスのデザインはあえてシンプルなボリュームのあるパフスリーブドレスに。

※袖は取り外し可能です。

※アクセサリーは全てイメージとなります。

WEDDING DRESS COLLECTION