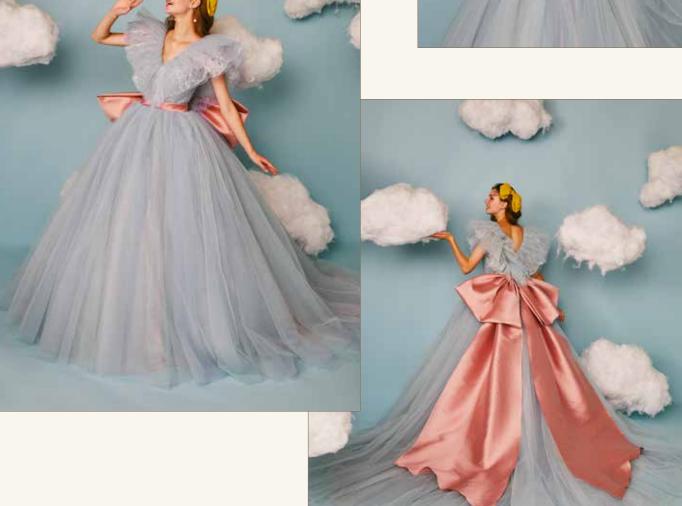

olor. BLUE

e. 7T / 9T (全サイズ 1 サイズフリー対応)

material. プリーツチュール /

グリッターチュール/ミカド

大きな V 字のショルダーフリルや、バックスタイルのピンクビッグリボンの組み合わせで、

「ダンボ」の大きな耳をイメージしたビッグラインドレス。

少しくすませたブルーチュールの奥にはキラキラ輝くグリッターチュールを忍ばせ華やかに。

※ショルダーフリル、リボントレーンは取り外し可能です。 ※アクセサリーは全てイメージとなります。