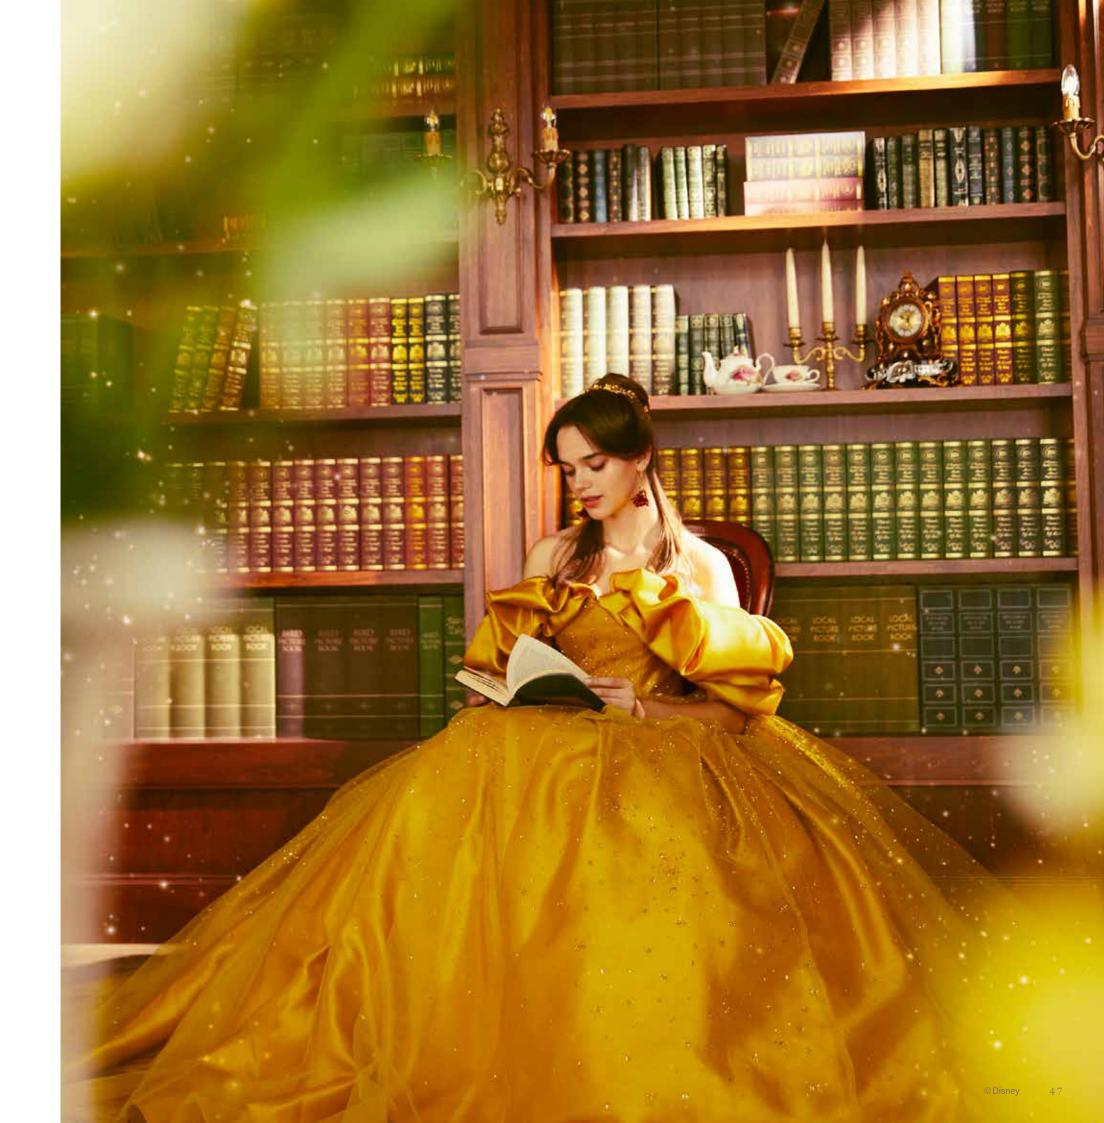

material. ミカド/グリッターチュール

上品なイエローカラーで「ベル」をインスパイアしたドレス。 「ベル」ドレスの象徴的なオフショルダーデザインを現代風にアレンジ。 ダンスシーンの煌めきをキラキラのグリッターチュールで表現。 ※アクセサリーは全てイメージとなります。

© Disney

dress. DWS 0128

BLUE GREEN

7T / 9T / 11T (全サイズ 1 サイズフリー対応)