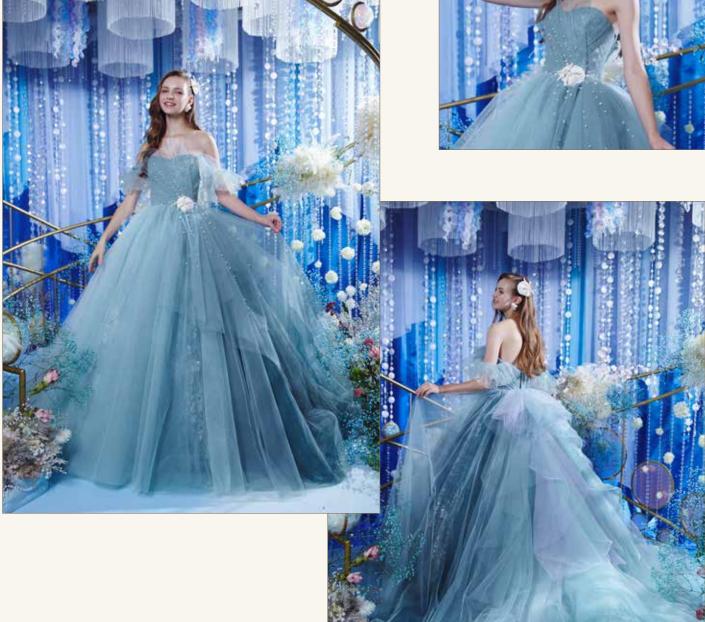

In a kingdom beneath the waves,
Ariel dreamed of dancing on the shore and finding romance on land.
As brave as she was beautiful,
the little mermaid dared everything to be with her true love.

dress. DWS 0123

olor. BLUE

e. 7T / 9T (全サイズ 1 サイズフリー対応)

material. プリーツチュール /

グリッターチュール/ミカド

大きな V 字のショルダーフリルや、バックスタイルのピンクビッグリボンの組み合わせで、

「ダンボ」の大きな耳をイメージしたビッグラインドレス。

少しくすませたブルーチュールの奥にはキラキラ輝くグリッターチュールを忍ばせ華やかに。

※ショルダーフリル、リボントレーンは取り外し可能です。 ※アクセサリーは全てイメージとなります。