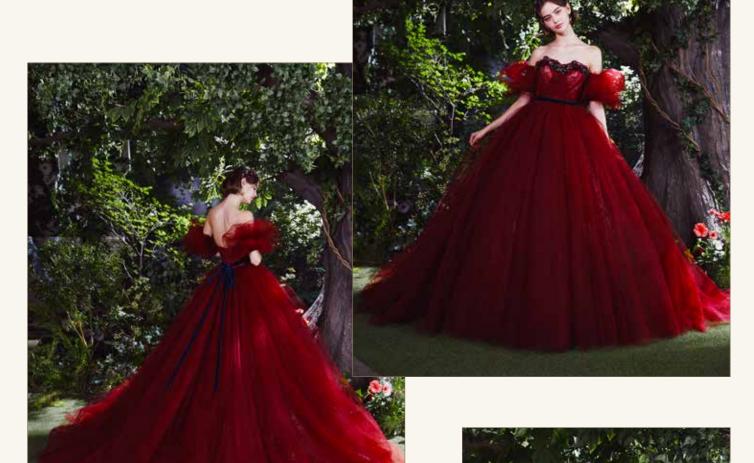

color. PURPLE

size. 7T / 9T (全サイズ 1 サイズフリー対応)

material. プリーツチュール /

グリッターチュール / チュール

たっぷりのチュールフリルに少し大人っぽさを感じるくすみパープル、 奥からさりげなく輝くグリッターチュールのキラキラ感でおしゃれが大好きな 「デイジーダック」を大人可愛く表現したドレス。

ふりふりとしたお尻をイメージしたオフホワイトのフリルは取り外し可能で、

お好みに合わせてアレンジをお楽しみいただけます。

※トレーンは取り外し可能です。

※アクセサリーは全てイメージとなります。

WEDDING DRESS COLLECTION

DAISY DUCK

DWS 0122 BROWN

7T / 9T / 11T (全サイズ 1 サイズフリー対応)

material. チュール / グリッターチュール

accessories. ブローチ

「チップとデール」をインスパイアしたブラウンチュールの可愛らしいボリュームドレス。 バックスタイルの大きなリボンで背中の縞模様を表現。

胸元にはさりげなくどんぐりモチーフが入ったブローチを。

ウエスト接ぎも山型にデザインして「チップとデール」のモコモコ感を演出。

※リボントレーンは取り外し可能です。
※セットのアクセサリー以外はイメージとなります。

© Disney 69