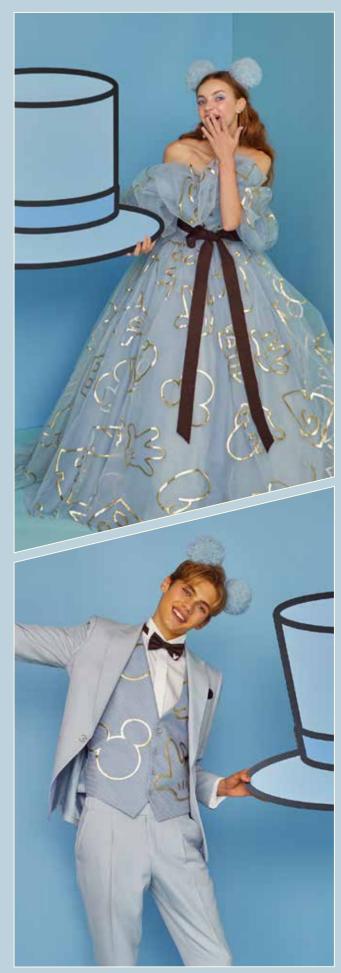

#### DUMBO

WEDDING DRESS COLLECTION

MICKEY MOUSE

キャラクターのアイコンを箔プリントで表現した大人かわいいアイコニックドレス。 胸元のバルーンショルダーや、全体的にくすませたトーンカラーで、 トレンドをおさえつつ着やすさも重視。ウエストのブラウンリボンもおしゃれポイントに。

※バルーンショルダーは取り外し可能です。

※アクセサリーは全てイメージとなります。

DWS 0117

MICKEY MOUSE

DWS 0118 GRAY

7T / 9T / 11T (全サイズ 1 サイズフリー対応)

material. グリッターチュール/チュール

「ミッキーマウス」の三つ丸マークをさりげなくグリッターの柄にしのばせたキラキラドレス。 チュールフリルのショルダーは「ミッキーマウス」の耳をイメージ。 おしゃれで可愛く、遊び心をくすぐる一着です。

※袖は取り外し可能です。 ※アクセサリーは全てイメージとなります。 dress. DWS 0119