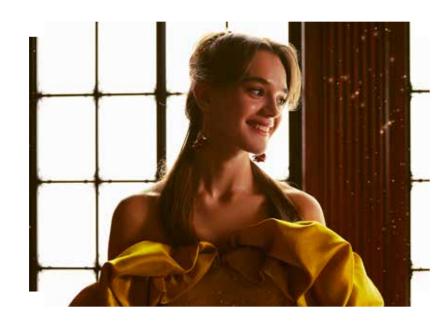

material. ミカド/グリッターチュール

上品なイエローカラーで「ベル」をインスパイアしたドレス。 「ベル」ドレスの象徴的なオフショルダーデザインを現代風にアレンジ。 ダンスシーンの煌めきをキラキラのグリッターチュールで表現。 ※アクセサリーは全てイメージとなります。

© Disney

dress. DWS 0128

BLUE GREEN

7T / 9T / 11T (全サイズ 1 サイズフリー対応)