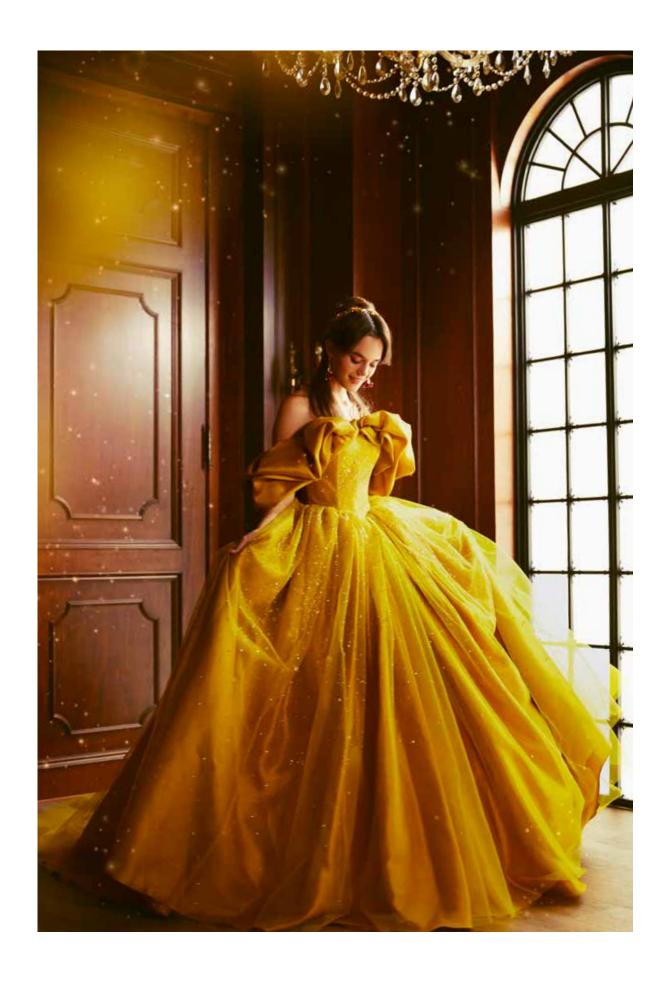

The Heart, Like a Rose, blossoms When Loved...

Open and true, Belle sees beyond the surface,
making all that she casts her gaze upon beautiful.

Guided by her heart, Belle finds her prince, breaks a spell and her destiny.

material. ミカド/グリッターチュール

上品なイエローカラーで「ベル」をインスパイアしたドレス。 「ベル」ドレスの象徴的なオフショルダーデザインを現代風にアレンジ。 ダンスシーンの煌めきをキラキラのグリッターチュールで表現。 ※アクセサリーは全てイメージとなります。

© Disney

dress. DWS 0128

BLUE GREEN

7T / 9T / 11T (全サイズ 1 サイズフリー対応)