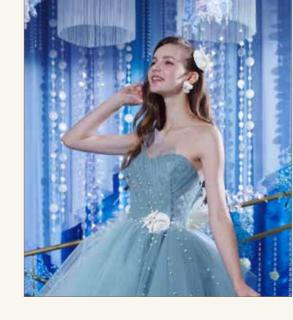

パールや貝殻などの海の中のパーツをあしらいました。 ※袖は取り外し可能です。

※セットのアクセサリー以外はイメージとなります。

72

WEDDING DRESS COLLECTION

ARIEL

DWS 0127

YELLOW

5T / 7T / 9T / 11T / 13T / 15T (全サイズ 1 サイズフリー対応)

material. ミカド/グリッターチュール

上品なイエローカラーで「ベル」をインスパイアしたドレス。 「ベル」ドレスの象徴的なオフショルダーデザインを現代風にアレンジ。 ダンスシーンの煌めきをキラキラのグリッターチュールで表現。 ※アクセサリーは全てイメージとなります。

© Disney

dress. DWS 0128

BLUE GREEN

7T / 9T / 11T (全サイズ 1 サイズフリー対応)