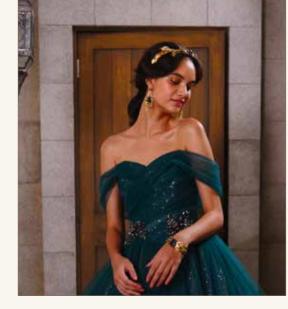

#### CINDERELLA

DWS 0126

BLUE GREEN 7T / 9T / 11T (全サイズ 1 サイズフリー対応)

material. チュール / グリッターチュール

accessories. ブローチ

海の中をイメージしたブルーグリーンの美しいグラデーションと、グリッターのキラキラ感、 波のゆらめきをバックスタイルのラッフルフリルで表現した魅力的なドレス。

「アリエル」をより感じるようにさまざまな手法のデザインフリルを組み合わせ、

パールや貝殻などの海の中のパーツをあしらいました。 ※袖は取り外し可能です。

※セットのアクセサリー以外はイメージとなります。

72

WEDDING DRESS COLLECTION

ARIEL

DWS 0127

YELLOW

5T / 7T / 9T / 11T / 13T / 15T (全サイズ 1 サイズフリー対応)