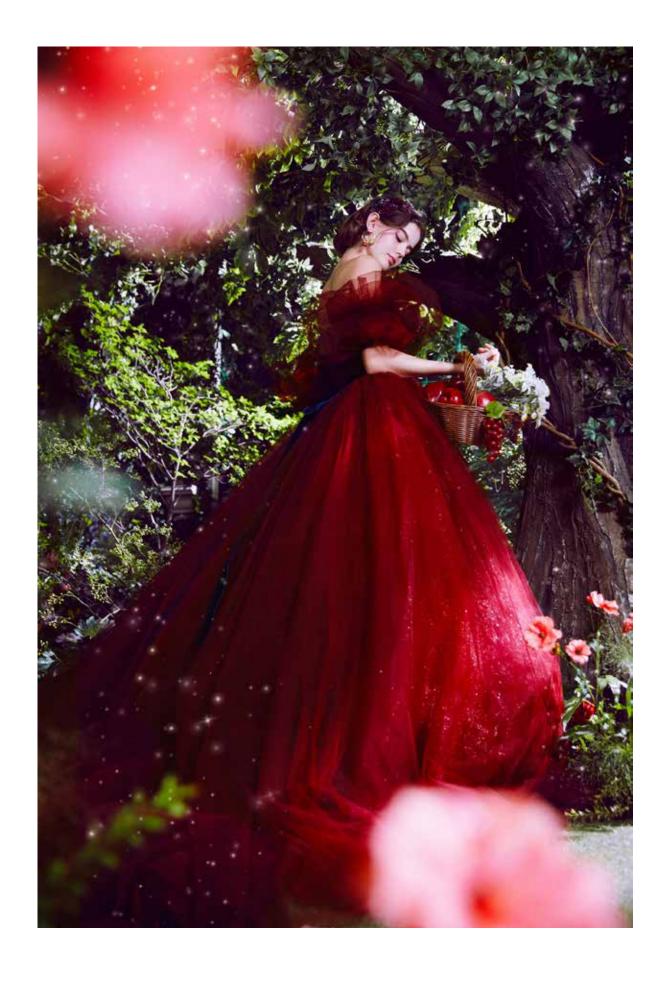

# Snow Ishite and the Seven Dwarfs

ONCE UPON A TIME, There was a sweet young Princess named
Snow White who was so beautiful that her jealous stepmother,
the evil Queen, vowed to destroy her. Fleeing for her life,
Snow White found shelter in a tiny woodland cottage owned by the Seven Dwarfs.

#### SNOW WHITE

ess. DWS 0124

size. 7T / 9T

(全サイズ 1 サイズフリー対応)

material. ビジューモチーフ / チュール / グリッターチュール

「白雪姫」の象徴的なリンゴからインスパイアした

大人を感じる赤いパフスリーブドレス。

胸元にはアンティークさを感じるフラワーモチーフ、

ウエストにはネイビーのベルベットリボンを組み合わせ、「白雪姫」を上品に演出。

※袖は取り外し可能です。

※アクセサリーは全てイメージとなります。

dress. DWS 0125

color. BLUE / OFF WHITE

size. ST / 7T / 9T / 11T / 13T / 15T (全サイズ 1 サイズフリー対応)

material. スパンコールグリッターチュール

光輝くスパンコールグリッターチュールをドレス全面にあしらい、