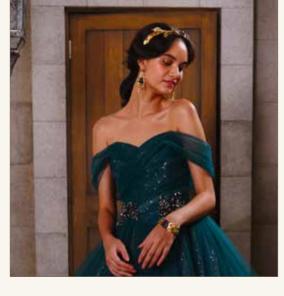

In a kingdom beneath the waves,
Ariel dreamed of dancing on the shore and finding romance on land.
As brave as she was beautiful,
the little mermaid dared everything to be with her true love.

dress. DWS 0123

olor. BLUE

e. 7T / 9T (全サイズ 1 サイズフリー対応)

material. プリーツチュール /

グリッターチュール/ミカド

大きな V 字のショルダーフリルや、バックスタイルのピンクビッグリボンの組み合わせで、

「ダンボ」の大きな耳をイメージしたビッグラインドレス。

少しくすませたブルーチュールの奥にはキラキラ輝くグリッターチュールを忍ばせ華やかに。

※ショルダーフリル、リボントレーンは取り外し可能です。 ※アクセサリーは全てイメージとなります。