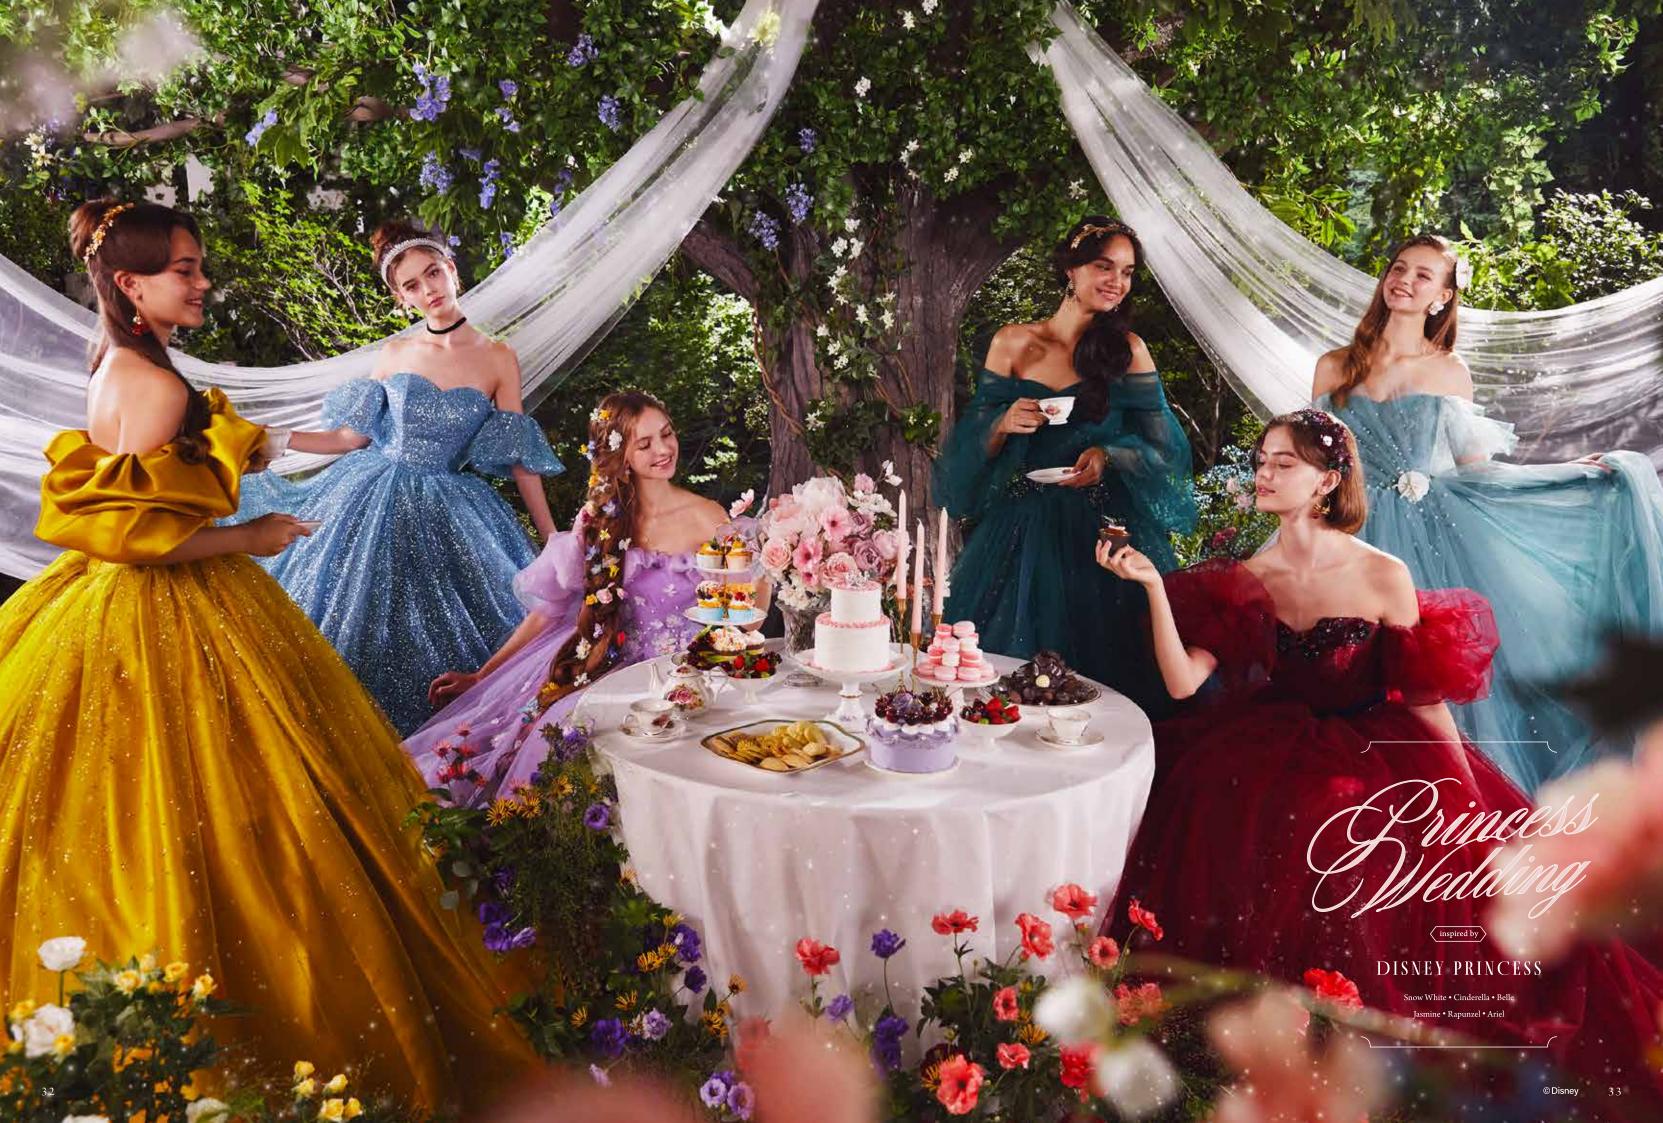

PRINCESS WEDDING

# Snow Ishite and the Seven Dwarfs

ONCE UPON A TIME, There was a sweet young Princess named
Snow White who was so beautiful that her jealous stepmother,
the evil Queen, vowed to destroy her. Fleeing for her life,
Snow White found shelter in a tiny woodland cottage owned by the Seven Dwarfs.

In a swirl of magic,
Cinderella was dressed in a shimmering gown and crystal slippers.
All eyes were on Cinderella as she entered the royal ballroom.
Cinderella shimmered like starlight as she danced with the Prince.
And in a starlit garden, her dreams came true.

The Heart, Like a Rose, blossoms When Loved...

Open and true, Belle sees beyond the surface,
making all that she casts her gaze upon beautiful.

Guided by her heart, Belle finds her prince, breaks a spell and her destiny.

# DISNEP

Sitting in the palace garden, bold and beautiful Jasmine dreamed of discovering a world beyond the palace walls, and as she soared with Aladdin on a magic carpet ride, she discovered a whole new world.

# Tangled

Daring to leave her tower, Rapunzel journeyed to see the floating lights.

With Flynn Rider by her side, she discovered her heart's desire.

For no tower walls could stop her from discovering the truth about herself.

In a kingdom beneath the waves,
Ariel dreamed of dancing on the shore and finding romance on land.
As brave as she was beautiful,
the little mermaid dared everything to be with her true love.

dress. DWS 0123