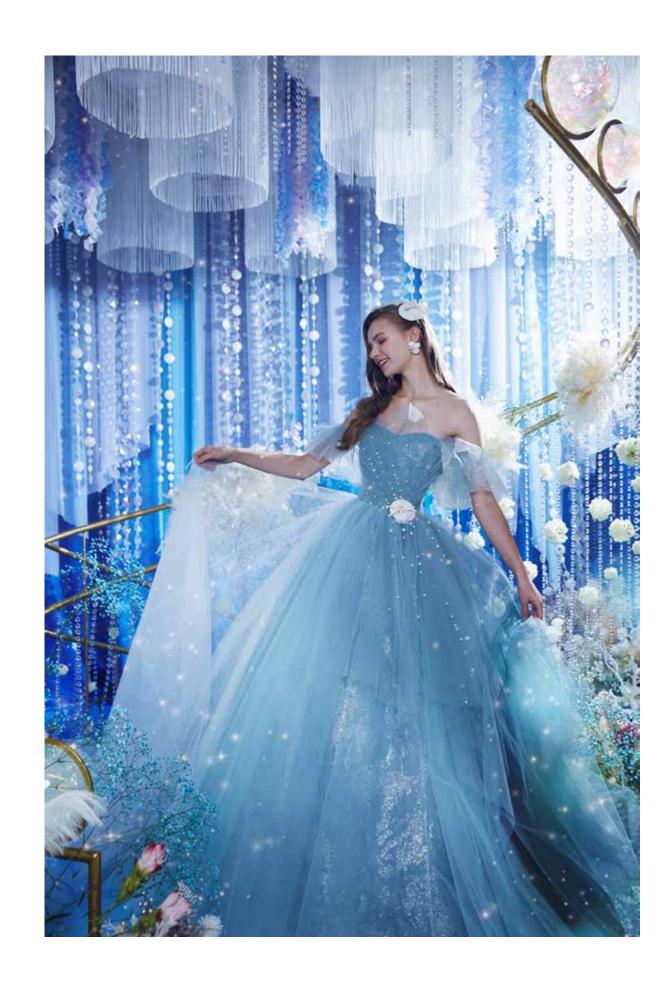

In a kingdom beneath the waves,
Ariel dreamed of dancing on the shore and finding romance on land.
As brave as she was beautiful,
the little mermaid dared everything to be with her true love.

dress. DWS 0123

#### CINDERELLA

DWS 0126

BLUE GREEN 7T / 9T / 11T (全サイズ 1 サイズフリー対応)

material. チュール / グリッターチュール

accessories. ブローチ

海の中をイメージしたブルーグリーンの美しいグラデーションと、グリッターのキラキラ感、 波のゆらめきをバックスタイルのラッフルフリルで表現した魅力的なドレス。

「アリエル」をより感じるようにさまざまな手法のデザインフリルを組み合わせ、

パールや貝殻などの海の中のパーツをあしらいました。 ※袖は取り外し可能です。

※セットのアクセサリー以外はイメージとなります。

72

WEDDING DRESS COLLECTION

ARIEL

DWS 0127

YELLOW

5T / 7T / 9T / 11T / 13T / 15T (全サイズ 1 サイズフリー対応)