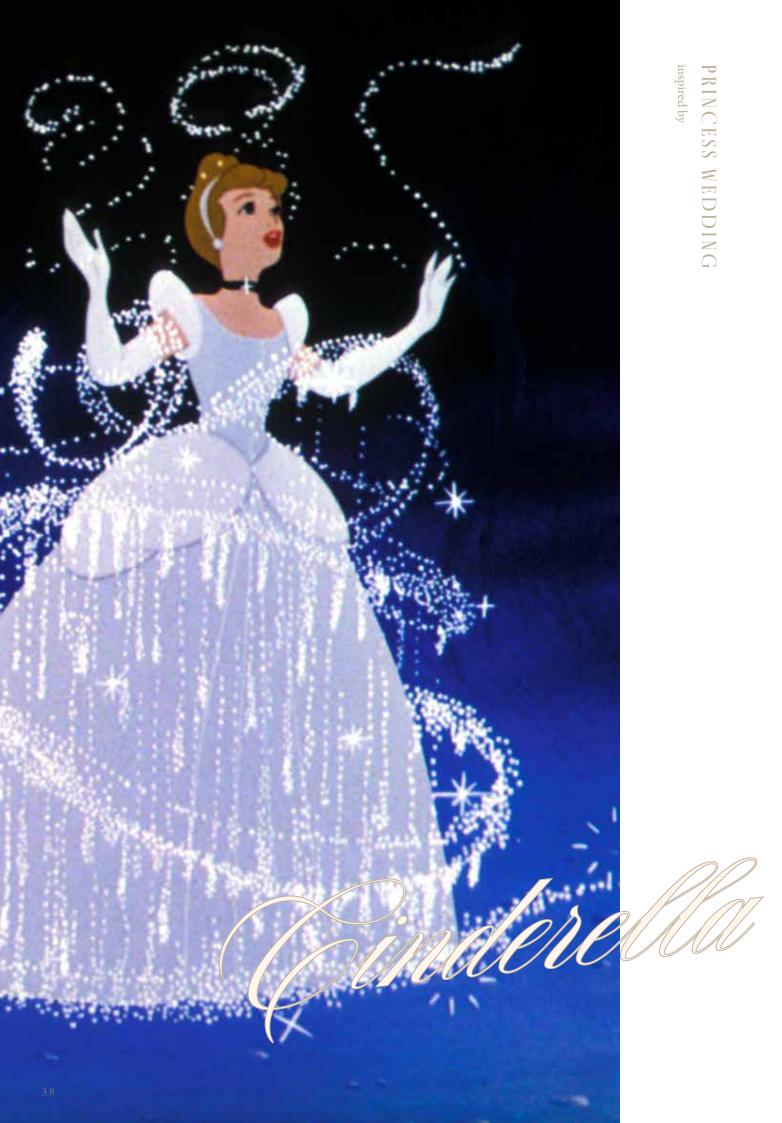

In a swirl of magic,
Cinderella was dressed in a shimmering gown and crystal slippers.
All eyes were on Cinderella as she entered the royal ballroom.
Cinderella shimmered like starlight as she danced with the Prince.
And in a starlit garden, her dreams came true.