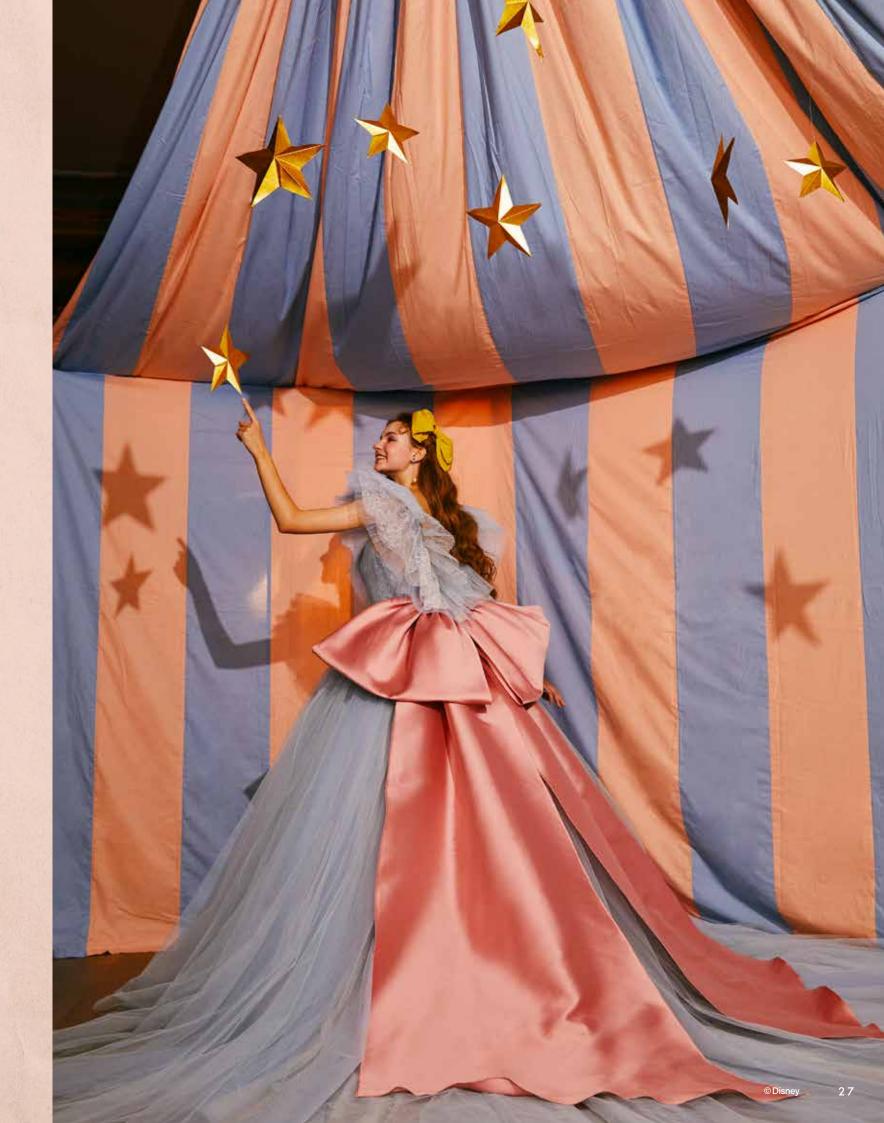

olor. BLUE

e. 7T / 9T (全サイズ 1 サイズフリー対応)

material. プリーツチュール /

グリッターチュール/ミカド

大きな V 字のショルダーフリルや、バックスタイルのピンクビッグリボンの組み合わせで、

「ダンボ」の大きな耳をイメージしたビッグラインドレス。

少しくすませたブルーチュールの奥にはキラキラ輝くグリッターチュールを忍ばせ華やかに。

※ショルダーフリル、リボントレーンは取り外し可能です。 ※アクセサリーは全てイメージとなります。