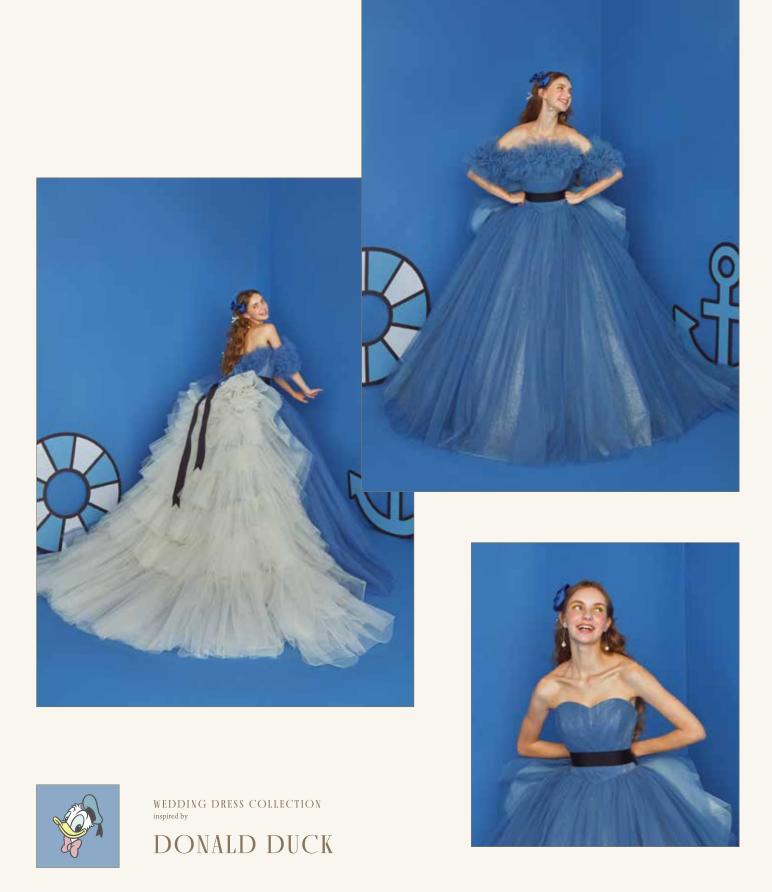

WEDDING DRESS COLLECTION

MINNIE MOUSE

olor. DWS 0120

size. 7T / 9T / 11T 〈全サイズ 1 サイズフリー対応〉

material. チュール / グリッターチュール

「ドナルドダック」をイメージしたふわふわなデコルテと、バックスタイルのたっぷりのフリルは羽を表現。 フリルのパーツはそれぞれ取り外し可能で、お好みのアレンジをお楽しみいただけます。 ウエストの黒のグログランリボンは「ドナルドダック」の帽子のリボンポイントをドレスにそのまま取り入れました。 ※袖、ケーブ、トレーンは取り外し可能です。 ※アクセサリーは全てイメージとなります。 dress. DWS 0121