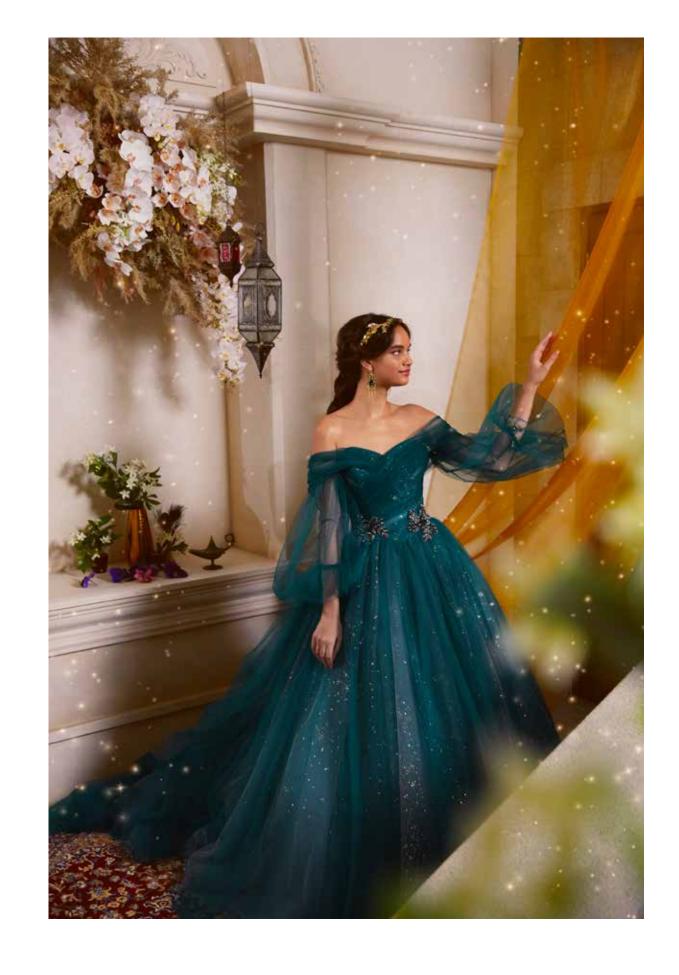

material. ビジューモチーフ /

グリッターチュール/チュール

オリエンタルなビジューモチーフをあしらい、

デコルテのドレープやたっぷりのパフスリーブで「ジャスミン」をインスパイアしたドレス。

奥から煌めくゴールドのグリッターもさりげなく光輝き、気品あふれる雰囲気に。

※アクセサリーは全てイメージとなります。

WEDDING DRESS COLLECTION

**JASMINE** 