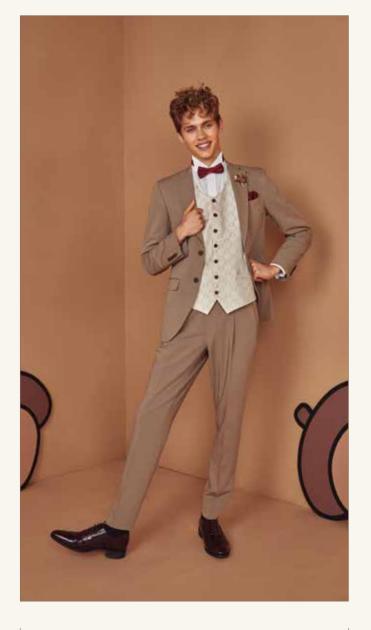

衿まわりや袖口のトリミングでマリンイメージを強調、よりキャラクターをインス パイアしたテイストに仕上げています。

CHIP'N DALE

dress. DWS 2054 color. BROWN

size. リース取扱なし

material. Jacket 2WAY ストレッチギャバ Vest チップとデール柄ジャカード Pants 2WAY ストレッチギャバ

accessories. タイ・チーフ・ブローチ

「チップとデール」のカラーリングイメージをインスパイアしたシングル×2ツ釦、ノッチドラベルのタキシード。

後中心にはシマリスを表現する白×黒のストライプ状テープで切替えを施し、「チップとデール」の鼻色を表現した蝶タイ・チーフは赤とコゲ茶それぞれ2種をセットしています。

76