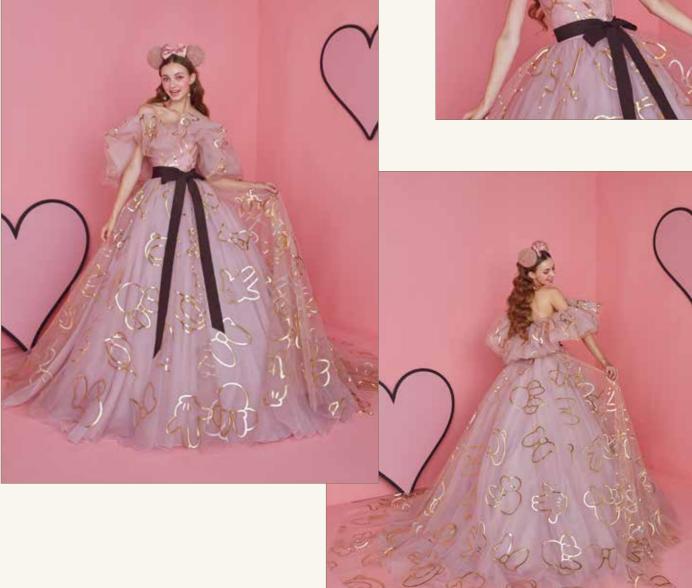

#### DUMBO

WEDDING DRESS COLLECTION

MICKEY MOUSE

キャラクターのアイコンを箔プリントで表現した大人かわいいアイコニックドレス。 胸元のバルーンショルダーや、全体的にくすませたトーンカラーで、 トレンドをおさえつつ着やすさも重視。ウエストのブラウンリボンもおしゃれポイントに。

※バルーンショルダーは取り外し可能です。

※アクセサリーは全てイメージとなります。

DWS 0117

MICKEY MOUSE

DWS 0118 GRAY

7T / 9T / 11T (全サイズ 1 サイズフリー対応)

material. グリッターチュール/チュール

「ミッキーマウス」の三つ丸マークをさりげなくグリッターの柄にしのばせたキラキラドレス。 チュールフリルのショルダーは「ミッキーマウス」の耳をイメージ。 おしゃれで可愛く、遊び心をくすぐる一着です。

※袖は取り外し可能です。 ※アクセサリーは全てイメージとなります。 dress. DWS 0119