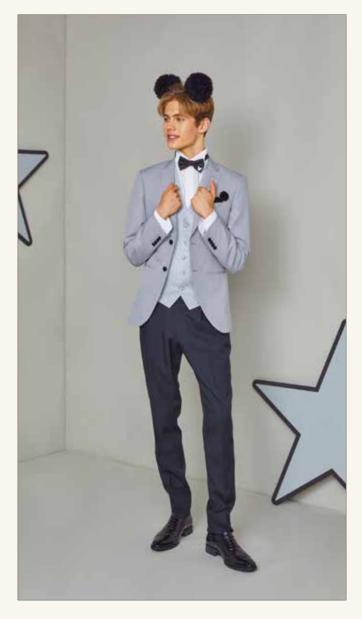

### MICKEY

dress. DWS 2051 color. SAXBLUE

size. リース取扱なし

material. Jacket ストレッチリノン

Vest ミッキーモチーフ箔プリントチュール×バスケットジャカード

Pants ストレッチリノン

accessories. タイ・チーフ

くすみ感のあるマットなサックスブルー素材をジャケット&パンツに使用し、ベストにはドレスと同素材の「ミッキー」のパーツをモチーフにした箔チュールプリントをあしらい、同色系コントラストで上品なカラーコントラストにまとめたシングル×1ツ釦、ピークドラベルのタキシードです。